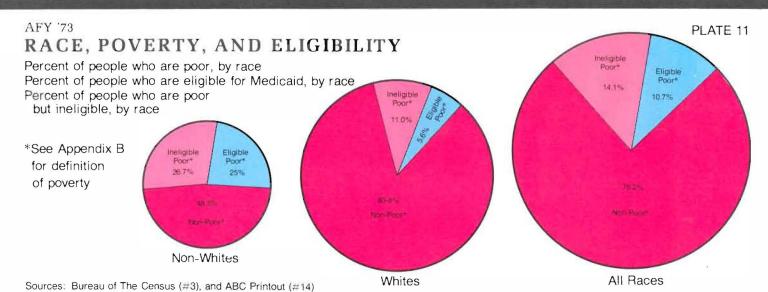

#### LIST OF ILLUSTRATIONS

| Below each stat                                                                           | istical table is a brief title of the source (s) of data used in the table. For the full title of a source, see the list page 51.                                                                                                                                                                                                                                                                                                                                                                                                                                                                                                                                                                                                                                                                                                                                                                                                                                                                                                                                                                                                                                                                                                                                                                                                                                                                                                                                                                                                                                                                                                                                                                                                                                                                                                                                                                                                                                                                                                                                                                                              |
|-------------------------------------------------------------------------------------------|--------------------------------------------------------------------------------------------------------------------------------------------------------------------------------------------------------------------------------------------------------------------------------------------------------------------------------------------------------------------------------------------------------------------------------------------------------------------------------------------------------------------------------------------------------------------------------------------------------------------------------------------------------------------------------------------------------------------------------------------------------------------------------------------------------------------------------------------------------------------------------------------------------------------------------------------------------------------------------------------------------------------------------------------------------------------------------------------------------------------------------------------------------------------------------------------------------------------------------------------------------------------------------------------------------------------------------------------------------------------------------------------------------------------------------------------------------------------------------------------------------------------------------------------------------------------------------------------------------------------------------------------------------------------------------------------------------------------------------------------------------------------------------------------------------------------------------------------------------------------------------------------------------------------------------------------------------------------------------------------------------------------------------------------------------------------------------------------------------------------------------|
| Table of O                                                                                | Page Sanization                                                                                                                                                                                                                                                                                                                                                                                                                                                                                                                                                                                                                                                                                                                                                                                                                                                                                                                                                                                                                                                                                                                                                                                                                                                                                                                                                                                                                                                                                                                                                                                                                                                                                                                                                                                                                                                                                                                                                                                                                                                                                                                |
| HEALTH DIST                                                                               |                                                                                                                                                                                                                                                                                                                                                                                                                                                                                                                                                                                                                                                                                                                                                                                                                                                                                                                                                                                                                                                                                                                                                                                                                                                                                                                                                                                                                                                                                                                                                                                                                                                                                                                                                                                                                                                                                                                                                                                                                                                                                                                                |
| Plate 1 — Plate 2 — Plate 3 — Plate 4 — Plate 5 — Plate 6 — Plate 7 — Plate 8 — Plate 9 — | Health Districts Map Population Density Race GENERATE GEN |
|                                                                                           | TY, AND ELIGIBILITY Percent of People Who Are Poor, by Race                                                                                                                                                                                                                                                                                                                                                                                                                                                                                                                                                                                                                                                                                                                                                                                                                                                                                                                                                                                                                                                                                                                                                                                                                                                                                                                                                                                                                                                                                                                                                                                                                                                                                                                                                                                                                                                                                                                                                                                                                                                                    |
| Plate 12—                                                                                 | Percent of People Who Are Eligible for Medicaid, by Race Percent of People Who Are Poor But Ineligible, by Race                                                                                                                                                                                                                                                                                                                                                                                                                                                                                                                                                                                                                                                                                                                                                                                                                                                                                                                                                                                                                                                                                                                                                                                                                                                                                                                                                                                                                                                                                                                                                                                                                                                                                                                                                                                                                                                                                                                                                                                                                |
|                                                                                           | D ELIGIBILITY Percent of Eligibles by Sex                                                                                                                                                                                                                                                                                                                                                                                                                                                                                                                                                                                                                                                                                                                                                                                                                                                                                                                                                                                                                                                                                                                                                                                                                                                                                                                                                                                                                                                                                                                                                                                                                                                                                                                                                                                                                                                                                                                                                                                                                                                                                      |
| Tidle 14                                                                                  | Percent of Eligibles by Age                                                                                                                                                                                                                                                                                                                                                                                                                                                                                                                                                                                                                                                                                                                                                                                                                                                                                                                                                                                                                                                                                                                                                                                                                                                                                                                                                                                                                                                                                                                                                                                                                                                                                                                                                                                                                                                                                                                                                                                                                                                                                                    |
| MEDICAID PA                                                                               |                                                                                                                                                                                                                                                                                                                                                                                                                                                                                                                                                                                                                                                                                                                                                                                                                                                                                                                                                                                                                                                                                                                                                                                                                                                                                                                                                                                                                                                                                                                                                                                                                                                                                                                                                                                                                                                                                                                                                                                                                                                                                                                                |
|                                                                                           | By Type of Service                                                                                                                                                                                                                                                                                                                                                                                                                                                                                                                                                                                                                                                                                                                                                                                                                                                                                                                                                                                                                                                                                                                                                                                                                                                                                                                                                                                                                                                                                                                                                                                                                                                                                                                                                                                                                                                                                                                                                                                                                                                                                                             |
| MEDICAID EI                                                                               |                                                                                                                                                                                                                                                                                                                                                                                                                                                                                                                                                                                                                                                                                                                                                                                                                                                                                                                                                                                                                                                                                                                                                                                                                                                                                                                                                                                                                                                                                                                                                                                                                                                                                                                                                                                                                                                                                                                                                                                                                                                                                                                                |
| Plate 17— Plate 18— Plate 19—                                                             |                                                                                                                                                                                                                                                                                                                                                                                                                                                                                                                                                                                                                                                                                                                                                                                                                                                                                                                                                                                                                                                                                                                                                                                                                                                                                                                                                                                                                                                                                                                                                                                                                                                                                                                                                                                                                                                                                                                                                                                                                                                                                                                                |
| Plate 21—                                                                                 | by Age and Race                                                                                                                                                                                                                                                                                                                                                                                                                                                                                                                                                                                                                                                                                                                                                                                                                                                                                                                                                                                                                                                                                                                                                                                                                                                                                                                                                                                                                                                                                                                                                                                                                                                                                                                                                                                                                                                                                                                                                                                                                                                                                                                |
| MEDICAID RI                                                                               |                                                                                                                                                                                                                                                                                                                                                                                                                                                                                                                                                                                                                                                                                                                                                                                                                                                                                                                                                                                                                                                                                                                                                                                                                                                                                                                                                                                                                                                                                                                                                                                                                                                                                                                                                                                                                                                                                                                                                                                                                                                                                                                                |
| Plate 22—                                                                                 | By Month<br>Year's Total                                                                                                                                                                                                                                                                                                                                                                                                                                                                                                                                                                                                                                                                                                                                                                                                                                                                                                                                                                                                                                                                                                                                                                                                                                                                                                                                                                                                                                                                                                                                                                                                                                                                                                                                                                                                                                                                                                                                                                                                                                                                                                       |
| Plate 23—                                                                                 | Average Per Month                                                                                                                                                                                                                                                                                                                                                                                                                                                                                                                                                                                                                                                                                                                                                                                                                                                                                                                                                                                                                                                                                                                                                                                                                                                                                                                                                                                                                                                                                                                                                                                                                                                                                                                                                                                                                                                                                                                                                                                                                                                                                                              |
| Plate 24—                                                                                 | by Age                                                                                                                                                                                                                                                                                                                                                                                                                                                                                                                                                                                                                                                                                                                                                                                                                                                                                                                                                                                                                                                                                                                                                                                                                                                                                                                                                                                                                                                                                                                                                                                                                                                                                                                                                                                                                                                                                                                                                                                                                                                                                                                         |
|                                                                                           | IS OF ELIGIBILITY  Year's Total  Average Per Eligible, by Category                                                                                                                                                                                                                                                                                                                                                                                                                                                                                                                                                                                                                                                                                                                                                                                                                                                                                                                                                                                                                                                                                                                                                                                                                                                                                                                                                                                                                                                                                                                                                                                                                                                                                                                                                                                                                                                                                                                                                                                                                                                             |