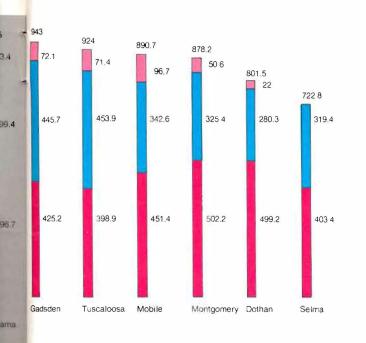

#### LIST OF ILLUSTRATIONS

| Below each stat                                                                           | istical table is a brief title of the source (s) of data used in the table. For the full title of a source, see the list page 51.                                                                                                                                                                                                                                                                                                                                                                                                                                                                                                                                                                                                                                                                                                                                                                                                                                                                                                                                                                                                                                                                                                                                                                                                                                                                                                                                                                                                                                                                                                                                                                                                                                                                                                                                                                                                                                                                                                                                                                                              |
|-------------------------------------------------------------------------------------------|--------------------------------------------------------------------------------------------------------------------------------------------------------------------------------------------------------------------------------------------------------------------------------------------------------------------------------------------------------------------------------------------------------------------------------------------------------------------------------------------------------------------------------------------------------------------------------------------------------------------------------------------------------------------------------------------------------------------------------------------------------------------------------------------------------------------------------------------------------------------------------------------------------------------------------------------------------------------------------------------------------------------------------------------------------------------------------------------------------------------------------------------------------------------------------------------------------------------------------------------------------------------------------------------------------------------------------------------------------------------------------------------------------------------------------------------------------------------------------------------------------------------------------------------------------------------------------------------------------------------------------------------------------------------------------------------------------------------------------------------------------------------------------------------------------------------------------------------------------------------------------------------------------------------------------------------------------------------------------------------------------------------------------------------------------------------------------------------------------------------------------|
| Table of O                                                                                | Page Sanization                                                                                                                                                                                                                                                                                                                                                                                                                                                                                                                                                                                                                                                                                                                                                                                                                                                                                                                                                                                                                                                                                                                                                                                                                                                                                                                                                                                                                                                                                                                                                                                                                                                                                                                                                                                                                                                                                                                                                                                                                                                                                                                |
| HEALTH DIST                                                                               |                                                                                                                                                                                                                                                                                                                                                                                                                                                                                                                                                                                                                                                                                                                                                                                                                                                                                                                                                                                                                                                                                                                                                                                                                                                                                                                                                                                                                                                                                                                                                                                                                                                                                                                                                                                                                                                                                                                                                                                                                                                                                                                                |
| Plate 1 — Plate 2 — Plate 3 — Plate 4 — Plate 5 — Plate 6 — Plate 7 — Plate 8 — Plate 9 — | Health Districts Map Population Density Race GENERATE GEN |
|                                                                                           | TY, AND ELIGIBILITY Percent of People Who Are Poor, by Race                                                                                                                                                                                                                                                                                                                                                                                                                                                                                                                                                                                                                                                                                                                                                                                                                                                                                                                                                                                                                                                                                                                                                                                                                                                                                                                                                                                                                                                                                                                                                                                                                                                                                                                                                                                                                                                                                                                                                                                                                                                                    |
| Plate 12—                                                                                 | Percent of People Who Are Eligible for Medicaid, by Race Percent of People Who Are Poor But Ineligible, by Race                                                                                                                                                                                                                                                                                                                                                                                                                                                                                                                                                                                                                                                                                                                                                                                                                                                                                                                                                                                                                                                                                                                                                                                                                                                                                                                                                                                                                                                                                                                                                                                                                                                                                                                                                                                                                                                                                                                                                                                                                |
|                                                                                           | D ELIGIBILITY Percent of Eligibles by Sex                                                                                                                                                                                                                                                                                                                                                                                                                                                                                                                                                                                                                                                                                                                                                                                                                                                                                                                                                                                                                                                                                                                                                                                                                                                                                                                                                                                                                                                                                                                                                                                                                                                                                                                                                                                                                                                                                                                                                                                                                                                                                      |
| Tidle 14                                                                                  | Percent of Eligibles by Age                                                                                                                                                                                                                                                                                                                                                                                                                                                                                                                                                                                                                                                                                                                                                                                                                                                                                                                                                                                                                                                                                                                                                                                                                                                                                                                                                                                                                                                                                                                                                                                                                                                                                                                                                                                                                                                                                                                                                                                                                                                                                                    |
| MEDICAID PA                                                                               |                                                                                                                                                                                                                                                                                                                                                                                                                                                                                                                                                                                                                                                                                                                                                                                                                                                                                                                                                                                                                                                                                                                                                                                                                                                                                                                                                                                                                                                                                                                                                                                                                                                                                                                                                                                                                                                                                                                                                                                                                                                                                                                                |
|                                                                                           | By Type of Service                                                                                                                                                                                                                                                                                                                                                                                                                                                                                                                                                                                                                                                                                                                                                                                                                                                                                                                                                                                                                                                                                                                                                                                                                                                                                                                                                                                                                                                                                                                                                                                                                                                                                                                                                                                                                                                                                                                                                                                                                                                                                                             |
| MEDICAID EI                                                                               |                                                                                                                                                                                                                                                                                                                                                                                                                                                                                                                                                                                                                                                                                                                                                                                                                                                                                                                                                                                                                                                                                                                                                                                                                                                                                                                                                                                                                                                                                                                                                                                                                                                                                                                                                                                                                                                                                                                                                                                                                                                                                                                                |
| Plate 17— Plate 18— Plate 19—                                                             |                                                                                                                                                                                                                                                                                                                                                                                                                                                                                                                                                                                                                                                                                                                                                                                                                                                                                                                                                                                                                                                                                                                                                                                                                                                                                                                                                                                                                                                                                                                                                                                                                                                                                                                                                                                                                                                                                                                                                                                                                                                                                                                                |
| Plate 21—                                                                                 | by Age and Race                                                                                                                                                                                                                                                                                                                                                                                                                                                                                                                                                                                                                                                                                                                                                                                                                                                                                                                                                                                                                                                                                                                                                                                                                                                                                                                                                                                                                                                                                                                                                                                                                                                                                                                                                                                                                                                                                                                                                                                                                                                                                                                |
| MEDICAID RI                                                                               |                                                                                                                                                                                                                                                                                                                                                                                                                                                                                                                                                                                                                                                                                                                                                                                                                                                                                                                                                                                                                                                                                                                                                                                                                                                                                                                                                                                                                                                                                                                                                                                                                                                                                                                                                                                                                                                                                                                                                                                                                                                                                                                                |
| Plate 22—                                                                                 | By Month<br>Year's Total                                                                                                                                                                                                                                                                                                                                                                                                                                                                                                                                                                                                                                                                                                                                                                                                                                                                                                                                                                                                                                                                                                                                                                                                                                                                                                                                                                                                                                                                                                                                                                                                                                                                                                                                                                                                                                                                                                                                                                                                                                                                                                       |
| Plate 23—                                                                                 | Average Per Month                                                                                                                                                                                                                                                                                                                                                                                                                                                                                                                                                                                                                                                                                                                                                                                                                                                                                                                                                                                                                                                                                                                                                                                                                                                                                                                                                                                                                                                                                                                                                                                                                                                                                                                                                                                                                                                                                                                                                                                                                                                                                                              |
| Plate 24—                                                                                 | by Age                                                                                                                                                                                                                                                                                                                                                                                                                                                                                                                                                                                                                                                                                                                                                                                                                                                                                                                                                                                                                                                                                                                                                                                                                                                                                                                                                                                                                                                                                                                                                                                                                                                                                                                                                                                                                                                                                                                                                                                                                                                                                                                         |
|                                                                                           | IS OF ELIGIBILITY  Year's Total  Average Per Eligible, by Category                                                                                                                                                                                                                                                                                                                                                                                                                                                                                                                                                                                                                                                                                                                                                                                                                                                                                                                                                                                                                                                                                                                                                                                                                                                                                                                                                                                                                                                                                                                                                                                                                                                                                                                                                                                                                                                                                                                                                                                                                                                             |