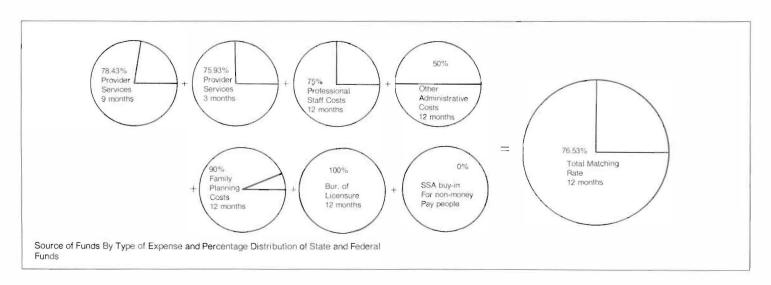

#### LIST OF ILLUSTRATIONS

| Below each stat                                                                           | istical table is a brief title of the source (s) of data used in the table. For the full title of a source, see the list page 51.                                                                                                                                                                                                                                                                                                                                                                                                                                                                                                                                                                                                                                                                                                                                                                                                                                                                                                                                                                                                                                                                                                                                                                                                                                                                                                                                                                                                                                                                                                                                                                                                                                                                                                                                                                                                                                                                                                                                                                                              |
|-------------------------------------------------------------------------------------------|--------------------------------------------------------------------------------------------------------------------------------------------------------------------------------------------------------------------------------------------------------------------------------------------------------------------------------------------------------------------------------------------------------------------------------------------------------------------------------------------------------------------------------------------------------------------------------------------------------------------------------------------------------------------------------------------------------------------------------------------------------------------------------------------------------------------------------------------------------------------------------------------------------------------------------------------------------------------------------------------------------------------------------------------------------------------------------------------------------------------------------------------------------------------------------------------------------------------------------------------------------------------------------------------------------------------------------------------------------------------------------------------------------------------------------------------------------------------------------------------------------------------------------------------------------------------------------------------------------------------------------------------------------------------------------------------------------------------------------------------------------------------------------------------------------------------------------------------------------------------------------------------------------------------------------------------------------------------------------------------------------------------------------------------------------------------------------------------------------------------------------|
| Table of O                                                                                | Page Sanization                                                                                                                                                                                                                                                                                                                                                                                                                                                                                                                                                                                                                                                                                                                                                                                                                                                                                                                                                                                                                                                                                                                                                                                                                                                                                                                                                                                                                                                                                                                                                                                                                                                                                                                                                                                                                                                                                                                                                                                                                                                                                                                |
| HEALTH DIST                                                                               |                                                                                                                                                                                                                                                                                                                                                                                                                                                                                                                                                                                                                                                                                                                                                                                                                                                                                                                                                                                                                                                                                                                                                                                                                                                                                                                                                                                                                                                                                                                                                                                                                                                                                                                                                                                                                                                                                                                                                                                                                                                                                                                                |
| Plate 1 — Plate 2 — Plate 3 — Plate 4 — Plate 5 — Plate 6 — Plate 7 — Plate 8 — Plate 9 — | Health Districts Map Population Density Race GENERATE GEN |
|                                                                                           | TY, AND ELIGIBILITY Percent of People Who Are Poor, by Race                                                                                                                                                                                                                                                                                                                                                                                                                                                                                                                                                                                                                                                                                                                                                                                                                                                                                                                                                                                                                                                                                                                                                                                                                                                                                                                                                                                                                                                                                                                                                                                                                                                                                                                                                                                                                                                                                                                                                                                                                                                                    |
| Plate 12—                                                                                 | Percent of People Who Are Eligible for Medicaid, by Race Percent of People Who Are Poor But Ineligible, by Race                                                                                                                                                                                                                                                                                                                                                                                                                                                                                                                                                                                                                                                                                                                                                                                                                                                                                                                                                                                                                                                                                                                                                                                                                                                                                                                                                                                                                                                                                                                                                                                                                                                                                                                                                                                                                                                                                                                                                                                                                |
|                                                                                           | D ELIGIBILITY Percent of Eligibles by Sex                                                                                                                                                                                                                                                                                                                                                                                                                                                                                                                                                                                                                                                                                                                                                                                                                                                                                                                                                                                                                                                                                                                                                                                                                                                                                                                                                                                                                                                                                                                                                                                                                                                                                                                                                                                                                                                                                                                                                                                                                                                                                      |
| Tidle 14                                                                                  | Percent of Eligibles by Age                                                                                                                                                                                                                                                                                                                                                                                                                                                                                                                                                                                                                                                                                                                                                                                                                                                                                                                                                                                                                                                                                                                                                                                                                                                                                                                                                                                                                                                                                                                                                                                                                                                                                                                                                                                                                                                                                                                                                                                                                                                                                                    |
| MEDICAID PA                                                                               |                                                                                                                                                                                                                                                                                                                                                                                                                                                                                                                                                                                                                                                                                                                                                                                                                                                                                                                                                                                                                                                                                                                                                                                                                                                                                                                                                                                                                                                                                                                                                                                                                                                                                                                                                                                                                                                                                                                                                                                                                                                                                                                                |
|                                                                                           | By Type of Service                                                                                                                                                                                                                                                                                                                                                                                                                                                                                                                                                                                                                                                                                                                                                                                                                                                                                                                                                                                                                                                                                                                                                                                                                                                                                                                                                                                                                                                                                                                                                                                                                                                                                                                                                                                                                                                                                                                                                                                                                                                                                                             |
| MEDICAID EI                                                                               |                                                                                                                                                                                                                                                                                                                                                                                                                                                                                                                                                                                                                                                                                                                                                                                                                                                                                                                                                                                                                                                                                                                                                                                                                                                                                                                                                                                                                                                                                                                                                                                                                                                                                                                                                                                                                                                                                                                                                                                                                                                                                                                                |
| Plate 17— Plate 18— Plate 19—                                                             |                                                                                                                                                                                                                                                                                                                                                                                                                                                                                                                                                                                                                                                                                                                                                                                                                                                                                                                                                                                                                                                                                                                                                                                                                                                                                                                                                                                                                                                                                                                                                                                                                                                                                                                                                                                                                                                                                                                                                                                                                                                                                                                                |
| Plate 21—                                                                                 | by Age and Race                                                                                                                                                                                                                                                                                                                                                                                                                                                                                                                                                                                                                                                                                                                                                                                                                                                                                                                                                                                                                                                                                                                                                                                                                                                                                                                                                                                                                                                                                                                                                                                                                                                                                                                                                                                                                                                                                                                                                                                                                                                                                                                |
| MEDICAID RI                                                                               |                                                                                                                                                                                                                                                                                                                                                                                                                                                                                                                                                                                                                                                                                                                                                                                                                                                                                                                                                                                                                                                                                                                                                                                                                                                                                                                                                                                                                                                                                                                                                                                                                                                                                                                                                                                                                                                                                                                                                                                                                                                                                                                                |
| Plate 22—                                                                                 | By Month<br>Year's Total                                                                                                                                                                                                                                                                                                                                                                                                                                                                                                                                                                                                                                                                                                                                                                                                                                                                                                                                                                                                                                                                                                                                                                                                                                                                                                                                                                                                                                                                                                                                                                                                                                                                                                                                                                                                                                                                                                                                                                                                                                                                                                       |
| Plate 23—                                                                                 | Average Per Month                                                                                                                                                                                                                                                                                                                                                                                                                                                                                                                                                                                                                                                                                                                                                                                                                                                                                                                                                                                                                                                                                                                                                                                                                                                                                                                                                                                                                                                                                                                                                                                                                                                                                                                                                                                                                                                                                                                                                                                                                                                                                                              |
| Plate 24—                                                                                 | by Age                                                                                                                                                                                                                                                                                                                                                                                                                                                                                                                                                                                                                                                                                                                                                                                                                                                                                                                                                                                                                                                                                                                                                                                                                                                                                                                                                                                                                                                                                                                                                                                                                                                                                                                                                                                                                                                                                                                                                                                                                                                                                                                         |
|                                                                                           | IS OF ELIGIBILITY  Year's Total  Average Per Eligible, by Category                                                                                                                                                                                                                                                                                                                                                                                                                                                                                                                                                                                                                                                                                                                                                                                                                                                                                                                                                                                                                                                                                                                                                                                                                                                                                                                                                                                                                                                                                                                                                                                                                                                                                                                                                                                                                                                                                                                                                                                                                                                             |