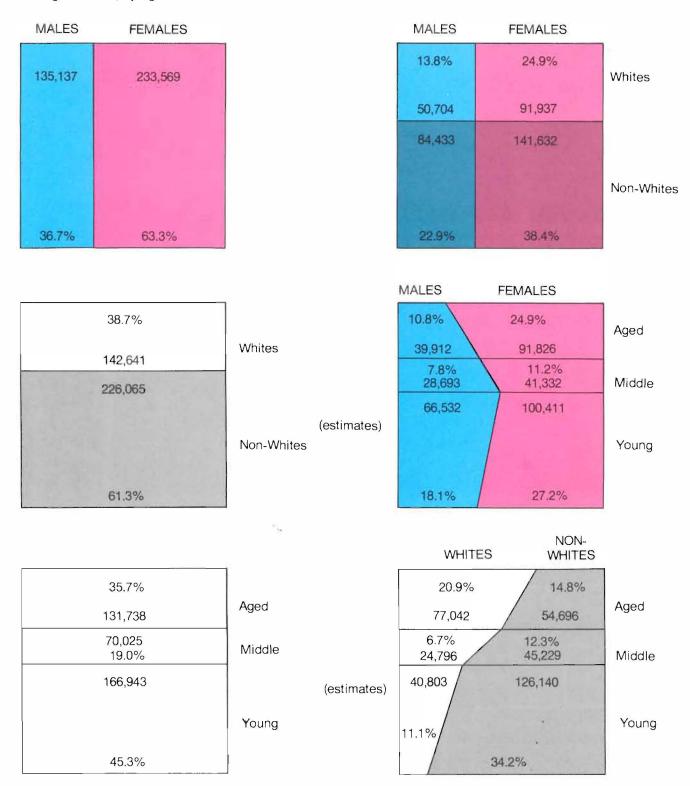

#### LIST OF ILLUSTRATIONS

| Below each stat                                                                           | istical table is a brief title of the source (s) of data used in the table. For the full title of a source, see the list page 51.                                                                                                                                                                                                                                                                                                                                                                                                                                                                                                                                                                                                                                                                                                                                                                                                                                                                                                                                                                                                                                                                                                                                                                                                                                                                                                                                                                                                                                                                                                                                                                                                                                                                                                                                                                                                                                                                                                                                                                                              |
|-------------------------------------------------------------------------------------------|--------------------------------------------------------------------------------------------------------------------------------------------------------------------------------------------------------------------------------------------------------------------------------------------------------------------------------------------------------------------------------------------------------------------------------------------------------------------------------------------------------------------------------------------------------------------------------------------------------------------------------------------------------------------------------------------------------------------------------------------------------------------------------------------------------------------------------------------------------------------------------------------------------------------------------------------------------------------------------------------------------------------------------------------------------------------------------------------------------------------------------------------------------------------------------------------------------------------------------------------------------------------------------------------------------------------------------------------------------------------------------------------------------------------------------------------------------------------------------------------------------------------------------------------------------------------------------------------------------------------------------------------------------------------------------------------------------------------------------------------------------------------------------------------------------------------------------------------------------------------------------------------------------------------------------------------------------------------------------------------------------------------------------------------------------------------------------------------------------------------------------|
| Table of O                                                                                | Page Sanization                                                                                                                                                                                                                                                                                                                                                                                                                                                                                                                                                                                                                                                                                                                                                                                                                                                                                                                                                                                                                                                                                                                                                                                                                                                                                                                                                                                                                                                                                                                                                                                                                                                                                                                                                                                                                                                                                                                                                                                                                                                                                                                |
| HEALTH DIST                                                                               |                                                                                                                                                                                                                                                                                                                                                                                                                                                                                                                                                                                                                                                                                                                                                                                                                                                                                                                                                                                                                                                                                                                                                                                                                                                                                                                                                                                                                                                                                                                                                                                                                                                                                                                                                                                                                                                                                                                                                                                                                                                                                                                                |
| Plate 1 — Plate 2 — Plate 3 — Plate 4 — Plate 5 — Plate 6 — Plate 7 — Plate 8 — Plate 9 — | Health Districts Map Population Density Race GENERATE GEN |
|                                                                                           | TY, AND ELIGIBILITY Percent of People Who Are Poor, by Race                                                                                                                                                                                                                                                                                                                                                                                                                                                                                                                                                                                                                                                                                                                                                                                                                                                                                                                                                                                                                                                                                                                                                                                                                                                                                                                                                                                                                                                                                                                                                                                                                                                                                                                                                                                                                                                                                                                                                                                                                                                                    |
| Plate 12—                                                                                 | Percent of People Who Are Eligible for Medicaid, by Race Percent of People Who Are Poor But Ineligible, by Race                                                                                                                                                                                                                                                                                                                                                                                                                                                                                                                                                                                                                                                                                                                                                                                                                                                                                                                                                                                                                                                                                                                                                                                                                                                                                                                                                                                                                                                                                                                                                                                                                                                                                                                                                                                                                                                                                                                                                                                                                |
|                                                                                           | D ELIGIBILITY Percent of Eligibles by Sex                                                                                                                                                                                                                                                                                                                                                                                                                                                                                                                                                                                                                                                                                                                                                                                                                                                                                                                                                                                                                                                                                                                                                                                                                                                                                                                                                                                                                                                                                                                                                                                                                                                                                                                                                                                                                                                                                                                                                                                                                                                                                      |
| Tidle 14                                                                                  | Percent of Eligibles by Age                                                                                                                                                                                                                                                                                                                                                                                                                                                                                                                                                                                                                                                                                                                                                                                                                                                                                                                                                                                                                                                                                                                                                                                                                                                                                                                                                                                                                                                                                                                                                                                                                                                                                                                                                                                                                                                                                                                                                                                                                                                                                                    |
| MEDICAID PA                                                                               |                                                                                                                                                                                                                                                                                                                                                                                                                                                                                                                                                                                                                                                                                                                                                                                                                                                                                                                                                                                                                                                                                                                                                                                                                                                                                                                                                                                                                                                                                                                                                                                                                                                                                                                                                                                                                                                                                                                                                                                                                                                                                                                                |
|                                                                                           | By Type of Service                                                                                                                                                                                                                                                                                                                                                                                                                                                                                                                                                                                                                                                                                                                                                                                                                                                                                                                                                                                                                                                                                                                                                                                                                                                                                                                                                                                                                                                                                                                                                                                                                                                                                                                                                                                                                                                                                                                                                                                                                                                                                                             |
| MEDICAID EI                                                                               |                                                                                                                                                                                                                                                                                                                                                                                                                                                                                                                                                                                                                                                                                                                                                                                                                                                                                                                                                                                                                                                                                                                                                                                                                                                                                                                                                                                                                                                                                                                                                                                                                                                                                                                                                                                                                                                                                                                                                                                                                                                                                                                                |
| Plate 17— Plate 18— Plate 19—                                                             |                                                                                                                                                                                                                                                                                                                                                                                                                                                                                                                                                                                                                                                                                                                                                                                                                                                                                                                                                                                                                                                                                                                                                                                                                                                                                                                                                                                                                                                                                                                                                                                                                                                                                                                                                                                                                                                                                                                                                                                                                                                                                                                                |
| Plate 21—                                                                                 | by Age and Race                                                                                                                                                                                                                                                                                                                                                                                                                                                                                                                                                                                                                                                                                                                                                                                                                                                                                                                                                                                                                                                                                                                                                                                                                                                                                                                                                                                                                                                                                                                                                                                                                                                                                                                                                                                                                                                                                                                                                                                                                                                                                                                |
| MEDICAID RI                                                                               |                                                                                                                                                                                                                                                                                                                                                                                                                                                                                                                                                                                                                                                                                                                                                                                                                                                                                                                                                                                                                                                                                                                                                                                                                                                                                                                                                                                                                                                                                                                                                                                                                                                                                                                                                                                                                                                                                                                                                                                                                                                                                                                                |
| Plate 22—                                                                                 | By Month<br>Year's Total                                                                                                                                                                                                                                                                                                                                                                                                                                                                                                                                                                                                                                                                                                                                                                                                                                                                                                                                                                                                                                                                                                                                                                                                                                                                                                                                                                                                                                                                                                                                                                                                                                                                                                                                                                                                                                                                                                                                                                                                                                                                                                       |
| Plate 23—                                                                                 | Average Per Month                                                                                                                                                                                                                                                                                                                                                                                                                                                                                                                                                                                                                                                                                                                                                                                                                                                                                                                                                                                                                                                                                                                                                                                                                                                                                                                                                                                                                                                                                                                                                                                                                                                                                                                                                                                                                                                                                                                                                                                                                                                                                                              |
| Plate 24—                                                                                 | by Age                                                                                                                                                                                                                                                                                                                                                                                                                                                                                                                                                                                                                                                                                                                                                                                                                                                                                                                                                                                                                                                                                                                                                                                                                                                                                                                                                                                                                                                                                                                                                                                                                                                                                                                                                                                                                                                                                                                                                                                                                                                                                                                         |
|                                                                                           | IS OF ELIGIBILITY  Year's Total  Average Per Eligible, by Category                                                                                                                                                                                                                                                                                                                                                                                                                                                                                                                                                                                                                                                                                                                                                                                                                                                                                                                                                                                                                                                                                                                                                                                                                                                                                                                                                                                                                                                                                                                                                                                                                                                                                                                                                                                                                                                                                                                                                                                                                                                             |