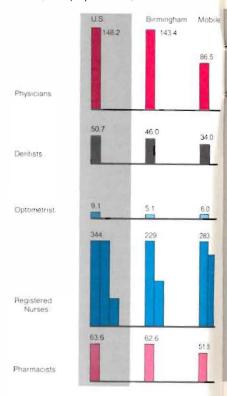

#### LIST OF ILLUSTRATIONS

| Below each stat                                                                           | istical table is a brief title of the source (s) of data used in the table. For the full title of a source, see the list page 51.                                                                                                                                                                                                                                                                                                                                                                                                                                                                                                                                                                                                                                                                                                                                                                                                                                                                                                                                                                                                                                                                                                                                                                                                                                                                                                                                                                                                                                                                                                                                                                                                                                                                                                                                                                                                                                                                                                                                                                                              |
|-------------------------------------------------------------------------------------------|--------------------------------------------------------------------------------------------------------------------------------------------------------------------------------------------------------------------------------------------------------------------------------------------------------------------------------------------------------------------------------------------------------------------------------------------------------------------------------------------------------------------------------------------------------------------------------------------------------------------------------------------------------------------------------------------------------------------------------------------------------------------------------------------------------------------------------------------------------------------------------------------------------------------------------------------------------------------------------------------------------------------------------------------------------------------------------------------------------------------------------------------------------------------------------------------------------------------------------------------------------------------------------------------------------------------------------------------------------------------------------------------------------------------------------------------------------------------------------------------------------------------------------------------------------------------------------------------------------------------------------------------------------------------------------------------------------------------------------------------------------------------------------------------------------------------------------------------------------------------------------------------------------------------------------------------------------------------------------------------------------------------------------------------------------------------------------------------------------------------------------|
| Table of O                                                                                | Page Sanization                                                                                                                                                                                                                                                                                                                                                                                                                                                                                                                                                                                                                                                                                                                                                                                                                                                                                                                                                                                                                                                                                                                                                                                                                                                                                                                                                                                                                                                                                                                                                                                                                                                                                                                                                                                                                                                                                                                                                                                                                                                                                                                |
| HEALTH DIST                                                                               |                                                                                                                                                                                                                                                                                                                                                                                                                                                                                                                                                                                                                                                                                                                                                                                                                                                                                                                                                                                                                                                                                                                                                                                                                                                                                                                                                                                                                                                                                                                                                                                                                                                                                                                                                                                                                                                                                                                                                                                                                                                                                                                                |
| Plate 1 — Plate 2 — Plate 3 — Plate 4 — Plate 5 — Plate 6 — Plate 7 — Plate 8 — Plate 9 — | Health Districts Map Population Density Race GENERATE GEN |
|                                                                                           | TY, AND ELIGIBILITY Percent of People Who Are Poor, by Race                                                                                                                                                                                                                                                                                                                                                                                                                                                                                                                                                                                                                                                                                                                                                                                                                                                                                                                                                                                                                                                                                                                                                                                                                                                                                                                                                                                                                                                                                                                                                                                                                                                                                                                                                                                                                                                                                                                                                                                                                                                                    |
| Plate 12—                                                                                 | Percent of People Who Are Eligible for Medicaid, by Race Percent of People Who Are Poor But Ineligible, by Race                                                                                                                                                                                                                                                                                                                                                                                                                                                                                                                                                                                                                                                                                                                                                                                                                                                                                                                                                                                                                                                                                                                                                                                                                                                                                                                                                                                                                                                                                                                                                                                                                                                                                                                                                                                                                                                                                                                                                                                                                |
|                                                                                           | D ELIGIBILITY Percent of Eligibles by Sex                                                                                                                                                                                                                                                                                                                                                                                                                                                                                                                                                                                                                                                                                                                                                                                                                                                                                                                                                                                                                                                                                                                                                                                                                                                                                                                                                                                                                                                                                                                                                                                                                                                                                                                                                                                                                                                                                                                                                                                                                                                                                      |
| Tidle 14                                                                                  | Percent of Eligibles by Age                                                                                                                                                                                                                                                                                                                                                                                                                                                                                                                                                                                                                                                                                                                                                                                                                                                                                                                                                                                                                                                                                                                                                                                                                                                                                                                                                                                                                                                                                                                                                                                                                                                                                                                                                                                                                                                                                                                                                                                                                                                                                                    |
| MEDICAID PA                                                                               |                                                                                                                                                                                                                                                                                                                                                                                                                                                                                                                                                                                                                                                                                                                                                                                                                                                                                                                                                                                                                                                                                                                                                                                                                                                                                                                                                                                                                                                                                                                                                                                                                                                                                                                                                                                                                                                                                                                                                                                                                                                                                                                                |
|                                                                                           | By Type of Service                                                                                                                                                                                                                                                                                                                                                                                                                                                                                                                                                                                                                                                                                                                                                                                                                                                                                                                                                                                                                                                                                                                                                                                                                                                                                                                                                                                                                                                                                                                                                                                                                                                                                                                                                                                                                                                                                                                                                                                                                                                                                                             |
| MEDICAID EI                                                                               |                                                                                                                                                                                                                                                                                                                                                                                                                                                                                                                                                                                                                                                                                                                                                                                                                                                                                                                                                                                                                                                                                                                                                                                                                                                                                                                                                                                                                                                                                                                                                                                                                                                                                                                                                                                                                                                                                                                                                                                                                                                                                                                                |
| Plate 17— Plate 18— Plate 19—                                                             |                                                                                                                                                                                                                                                                                                                                                                                                                                                                                                                                                                                                                                                                                                                                                                                                                                                                                                                                                                                                                                                                                                                                                                                                                                                                                                                                                                                                                                                                                                                                                                                                                                                                                                                                                                                                                                                                                                                                                                                                                                                                                                                                |
| Plate 21—                                                                                 | by Age and Race                                                                                                                                                                                                                                                                                                                                                                                                                                                                                                                                                                                                                                                                                                                                                                                                                                                                                                                                                                                                                                                                                                                                                                                                                                                                                                                                                                                                                                                                                                                                                                                                                                                                                                                                                                                                                                                                                                                                                                                                                                                                                                                |
| MEDICAID RI                                                                               |                                                                                                                                                                                                                                                                                                                                                                                                                                                                                                                                                                                                                                                                                                                                                                                                                                                                                                                                                                                                                                                                                                                                                                                                                                                                                                                                                                                                                                                                                                                                                                                                                                                                                                                                                                                                                                                                                                                                                                                                                                                                                                                                |
| Plate 22—                                                                                 | By Month<br>Year's Total                                                                                                                                                                                                                                                                                                                                                                                                                                                                                                                                                                                                                                                                                                                                                                                                                                                                                                                                                                                                                                                                                                                                                                                                                                                                                                                                                                                                                                                                                                                                                                                                                                                                                                                                                                                                                                                                                                                                                                                                                                                                                                       |
| Plate 23—                                                                                 | Average Per Month                                                                                                                                                                                                                                                                                                                                                                                                                                                                                                                                                                                                                                                                                                                                                                                                                                                                                                                                                                                                                                                                                                                                                                                                                                                                                                                                                                                                                                                                                                                                                                                                                                                                                                                                                                                                                                                                                                                                                                                                                                                                                                              |
| Plate 24—                                                                                 | by Age                                                                                                                                                                                                                                                                                                                                                                                                                                                                                                                                                                                                                                                                                                                                                                                                                                                                                                                                                                                                                                                                                                                                                                                                                                                                                                                                                                                                                                                                                                                                                                                                                                                                                                                                                                                                                                                                                                                                                                                                                                                                                                                         |
|                                                                                           | IS OF ELIGIBILITY  Year's Total  Average Per Eligible, by Category                                                                                                                                                                                                                                                                                                                                                                                                                                                                                                                                                                                                                                                                                                                                                                                                                                                                                                                                                                                                                                                                                                                                                                                                                                                                                                                                                                                                                                                                                                                                                                                                                                                                                                                                                                                                                                                                                                                                                                                                                                                             |