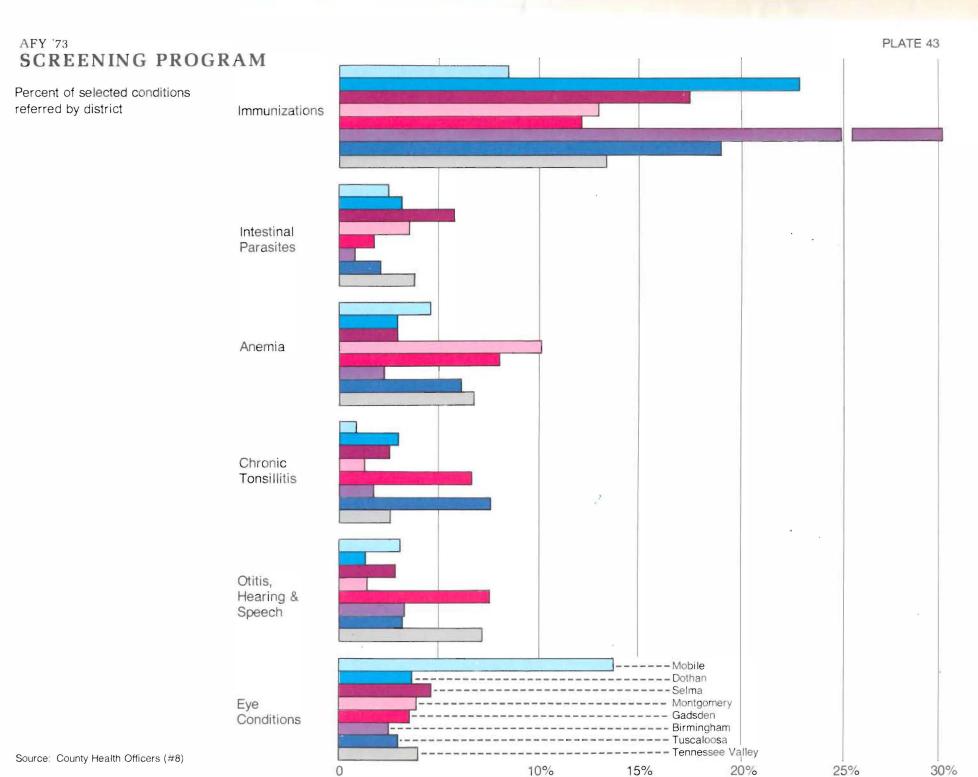

#### TABLE OF CONTENTS

|     | Page                                             | , |
|-----|--------------------------------------------------|---|
| ME  | DICAID TRENDS1                                   | ĺ |
| 1.  | Introduction                                     | 1 |
| 2.  | Administration                                   | 3 |
|     | Services — Definitions, Descriptions, and Limits |   |
| 4.  | Demographics                                     | 1 |
|     | Alabama Health Resources                         |   |
| 6.  | Race, Poverty, and Eligibility                   | ) |
| 7.  | Sex, Age, and Eligibility                        | 1 |
| 8.  | Medicaid Payments                                | 2 |
| 9.  | Medicaid Eligibles                               | 4 |
| 10. | Medicaid Recipients                              | 3 |
| 11. | Man-Months                                       | 0 |
| 12. | Turn-Over Rates                                  | 2 |
|     | Utilization Rates                                |   |
| 14. | Cost Per Eligible and Per Recipient              | 1 |
|     | Cost and Use Per Service                         |   |
|     | ECTED PROGRAM REVIEWS                            |   |
|     |                                                  |   |
| 15. | Physicians' Program                              | ) |
| 16. | Screening Program                                | 1 |
|     | Pharmaceutical Program                           |   |
| 18. | Long-Term Care Program                           | 5 |
| СО  | NCLUSION49                                       | 3 |
| AP  | PENDICES                                         |   |
|     |                                                  |   |
|     | A. Selected Figures From Previous Years          |   |
| SO  | IRCES OF DATA                                    | 1 |

#### LIST OF ILLUSTRATIONS

| Below each stat                                                                           | istical table is a brief title of the source (s) of data used in the table. For the full title of a source, see the list page 51.                                                                                                                                                                                                                                                                                                                                                                                                                                                                                                                                                                                                                                                                                                                                                                                                                                                                                                                                                                                                                                                                                                                                                                                                                                                                                                                                                                                                                                                                                                                                                                                                                                                                                                                                                                                                                                                                                                                                                                                              |
|-------------------------------------------------------------------------------------------|--------------------------------------------------------------------------------------------------------------------------------------------------------------------------------------------------------------------------------------------------------------------------------------------------------------------------------------------------------------------------------------------------------------------------------------------------------------------------------------------------------------------------------------------------------------------------------------------------------------------------------------------------------------------------------------------------------------------------------------------------------------------------------------------------------------------------------------------------------------------------------------------------------------------------------------------------------------------------------------------------------------------------------------------------------------------------------------------------------------------------------------------------------------------------------------------------------------------------------------------------------------------------------------------------------------------------------------------------------------------------------------------------------------------------------------------------------------------------------------------------------------------------------------------------------------------------------------------------------------------------------------------------------------------------------------------------------------------------------------------------------------------------------------------------------------------------------------------------------------------------------------------------------------------------------------------------------------------------------------------------------------------------------------------------------------------------------------------------------------------------------|
| Table of O                                                                                | Page Sanization                                                                                                                                                                                                                                                                                                                                                                                                                                                                                                                                                                                                                                                                                                                                                                                                                                                                                                                                                                                                                                                                                                                                                                                                                                                                                                                                                                                                                                                                                                                                                                                                                                                                                                                                                                                                                                                                                                                                                                                                                                                                                                                |
| HEALTH DIST                                                                               |                                                                                                                                                                                                                                                                                                                                                                                                                                                                                                                                                                                                                                                                                                                                                                                                                                                                                                                                                                                                                                                                                                                                                                                                                                                                                                                                                                                                                                                                                                                                                                                                                                                                                                                                                                                                                                                                                                                                                                                                                                                                                                                                |
| Plate 1 — Plate 2 — Plate 3 — Plate 4 — Plate 5 — Plate 6 — Plate 7 — Plate 8 — Plate 9 — | Health Districts Map Population Density Race GENERATE GEN |
|                                                                                           | TY, AND ELIGIBILITY Percent of People Who Are Poor, by Race                                                                                                                                                                                                                                                                                                                                                                                                                                                                                                                                                                                                                                                                                                                                                                                                                                                                                                                                                                                                                                                                                                                                                                                                                                                                                                                                                                                                                                                                                                                                                                                                                                                                                                                                                                                                                                                                                                                                                                                                                                                                    |
| Plate 12—                                                                                 | Percent of People Who Are Eligible for Medicaid, by Race Percent of People Who Are Poor But Ineligible, by Race                                                                                                                                                                                                                                                                                                                                                                                                                                                                                                                                                                                                                                                                                                                                                                                                                                                                                                                                                                                                                                                                                                                                                                                                                                                                                                                                                                                                                                                                                                                                                                                                                                                                                                                                                                                                                                                                                                                                                                                                                |
|                                                                                           | D ELIGIBILITY Percent of Eligibles by Sex                                                                                                                                                                                                                                                                                                                                                                                                                                                                                                                                                                                                                                                                                                                                                                                                                                                                                                                                                                                                                                                                                                                                                                                                                                                                                                                                                                                                                                                                                                                                                                                                                                                                                                                                                                                                                                                                                                                                                                                                                                                                                      |
| Tidle 14                                                                                  | Percent of Eligibles by Age                                                                                                                                                                                                                                                                                                                                                                                                                                                                                                                                                                                                                                                                                                                                                                                                                                                                                                                                                                                                                                                                                                                                                                                                                                                                                                                                                                                                                                                                                                                                                                                                                                                                                                                                                                                                                                                                                                                                                                                                                                                                                                    |
| MEDICAID PA                                                                               |                                                                                                                                                                                                                                                                                                                                                                                                                                                                                                                                                                                                                                                                                                                                                                                                                                                                                                                                                                                                                                                                                                                                                                                                                                                                                                                                                                                                                                                                                                                                                                                                                                                                                                                                                                                                                                                                                                                                                                                                                                                                                                                                |
|                                                                                           | By Type of Service                                                                                                                                                                                                                                                                                                                                                                                                                                                                                                                                                                                                                                                                                                                                                                                                                                                                                                                                                                                                                                                                                                                                                                                                                                                                                                                                                                                                                                                                                                                                                                                                                                                                                                                                                                                                                                                                                                                                                                                                                                                                                                             |
| MEDICAID EI                                                                               |                                                                                                                                                                                                                                                                                                                                                                                                                                                                                                                                                                                                                                                                                                                                                                                                                                                                                                                                                                                                                                                                                                                                                                                                                                                                                                                                                                                                                                                                                                                                                                                                                                                                                                                                                                                                                                                                                                                                                                                                                                                                                                                                |
| Plate 17— Plate 18— Plate 19—                                                             |                                                                                                                                                                                                                                                                                                                                                                                                                                                                                                                                                                                                                                                                                                                                                                                                                                                                                                                                                                                                                                                                                                                                                                                                                                                                                                                                                                                                                                                                                                                                                                                                                                                                                                                                                                                                                                                                                                                                                                                                                                                                                                                                |
| Plate 21—                                                                                 | by Age and Race                                                                                                                                                                                                                                                                                                                                                                                                                                                                                                                                                                                                                                                                                                                                                                                                                                                                                                                                                                                                                                                                                                                                                                                                                                                                                                                                                                                                                                                                                                                                                                                                                                                                                                                                                                                                                                                                                                                                                                                                                                                                                                                |
| MEDICAID RI                                                                               |                                                                                                                                                                                                                                                                                                                                                                                                                                                                                                                                                                                                                                                                                                                                                                                                                                                                                                                                                                                                                                                                                                                                                                                                                                                                                                                                                                                                                                                                                                                                                                                                                                                                                                                                                                                                                                                                                                                                                                                                                                                                                                                                |
| Plate 22—                                                                                 | By Month<br>Year's Total                                                                                                                                                                                                                                                                                                                                                                                                                                                                                                                                                                                                                                                                                                                                                                                                                                                                                                                                                                                                                                                                                                                                                                                                                                                                                                                                                                                                                                                                                                                                                                                                                                                                                                                                                                                                                                                                                                                                                                                                                                                                                                       |
| Plate 23—                                                                                 | Average Per Month                                                                                                                                                                                                                                                                                                                                                                                                                                                                                                                                                                                                                                                                                                                                                                                                                                                                                                                                                                                                                                                                                                                                                                                                                                                                                                                                                                                                                                                                                                                                                                                                                                                                                                                                                                                                                                                                                                                                                                                                                                                                                                              |
| Plate 24—                                                                                 | by Age                                                                                                                                                                                                                                                                                                                                                                                                                                                                                                                                                                                                                                                                                                                                                                                                                                                                                                                                                                                                                                                                                                                                                                                                                                                                                                                                                                                                                                                                                                                                                                                                                                                                                                                                                                                                                                                                                                                                                                                                                                                                                                                         |
|                                                                                           | IS OF ELIGIBILITY  Year's Total  Average Per Eligible, by Category                                                                                                                                                                                                                                                                                                                                                                                                                                                                                                                                                                                                                                                                                                                                                                                                                                                                                                                                                                                                                                                                                                                                                                                                                                                                                                                                                                                                                                                                                                                                                                                                                                                                                                                                                                                                                                                                                                                                                                                                                                                             |