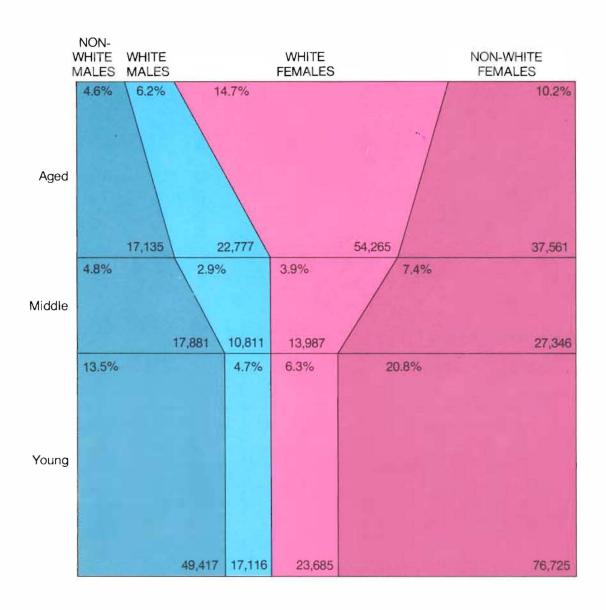

#### LIST OF ILLUSTRATIONS

| Below each stat                                                                           | istical table is a brief title of the source (s) of data used in the table. For the full title of a source, see the list page 51.                                                                                                                                                                                                                                                                                                                                                                                                                                                                                                                                                                                                                                                                                                                                                                                                                                                                                                                                                                                                                                                                                                                                                                                                                                                                                                                                                                                                                                                                                                                                                                                                                                                                                                                                                                                                                                                                                                                                                                                              |
|-------------------------------------------------------------------------------------------|--------------------------------------------------------------------------------------------------------------------------------------------------------------------------------------------------------------------------------------------------------------------------------------------------------------------------------------------------------------------------------------------------------------------------------------------------------------------------------------------------------------------------------------------------------------------------------------------------------------------------------------------------------------------------------------------------------------------------------------------------------------------------------------------------------------------------------------------------------------------------------------------------------------------------------------------------------------------------------------------------------------------------------------------------------------------------------------------------------------------------------------------------------------------------------------------------------------------------------------------------------------------------------------------------------------------------------------------------------------------------------------------------------------------------------------------------------------------------------------------------------------------------------------------------------------------------------------------------------------------------------------------------------------------------------------------------------------------------------------------------------------------------------------------------------------------------------------------------------------------------------------------------------------------------------------------------------------------------------------------------------------------------------------------------------------------------------------------------------------------------------|
| Table of O                                                                                | Page Sanization                                                                                                                                                                                                                                                                                                                                                                                                                                                                                                                                                                                                                                                                                                                                                                                                                                                                                                                                                                                                                                                                                                                                                                                                                                                                                                                                                                                                                                                                                                                                                                                                                                                                                                                                                                                                                                                                                                                                                                                                                                                                                                                |
| HEALTH DIST                                                                               |                                                                                                                                                                                                                                                                                                                                                                                                                                                                                                                                                                                                                                                                                                                                                                                                                                                                                                                                                                                                                                                                                                                                                                                                                                                                                                                                                                                                                                                                                                                                                                                                                                                                                                                                                                                                                                                                                                                                                                                                                                                                                                                                |
| Plate 1 — Plate 2 — Plate 3 — Plate 4 — Plate 5 — Plate 6 — Plate 7 — Plate 8 — Plate 9 — | Health Districts Map Population Density Race GENERATE GEN |
|                                                                                           | TY, AND ELIGIBILITY Percent of People Who Are Poor, by Race                                                                                                                                                                                                                                                                                                                                                                                                                                                                                                                                                                                                                                                                                                                                                                                                                                                                                                                                                                                                                                                                                                                                                                                                                                                                                                                                                                                                                                                                                                                                                                                                                                                                                                                                                                                                                                                                                                                                                                                                                                                                    |
| Plate 12—                                                                                 | Percent of People Who Are Eligible for Medicaid, by Race Percent of People Who Are Poor But Ineligible, by Race                                                                                                                                                                                                                                                                                                                                                                                                                                                                                                                                                                                                                                                                                                                                                                                                                                                                                                                                                                                                                                                                                                                                                                                                                                                                                                                                                                                                                                                                                                                                                                                                                                                                                                                                                                                                                                                                                                                                                                                                                |
|                                                                                           | D ELIGIBILITY Percent of Eligibles by Sex                                                                                                                                                                                                                                                                                                                                                                                                                                                                                                                                                                                                                                                                                                                                                                                                                                                                                                                                                                                                                                                                                                                                                                                                                                                                                                                                                                                                                                                                                                                                                                                                                                                                                                                                                                                                                                                                                                                                                                                                                                                                                      |
| Tidle 14                                                                                  | Percent of Eligibles by Age                                                                                                                                                                                                                                                                                                                                                                                                                                                                                                                                                                                                                                                                                                                                                                                                                                                                                                                                                                                                                                                                                                                                                                                                                                                                                                                                                                                                                                                                                                                                                                                                                                                                                                                                                                                                                                                                                                                                                                                                                                                                                                    |
| MEDICAID PA                                                                               |                                                                                                                                                                                                                                                                                                                                                                                                                                                                                                                                                                                                                                                                                                                                                                                                                                                                                                                                                                                                                                                                                                                                                                                                                                                                                                                                                                                                                                                                                                                                                                                                                                                                                                                                                                                                                                                                                                                                                                                                                                                                                                                                |
|                                                                                           | By Type of Service                                                                                                                                                                                                                                                                                                                                                                                                                                                                                                                                                                                                                                                                                                                                                                                                                                                                                                                                                                                                                                                                                                                                                                                                                                                                                                                                                                                                                                                                                                                                                                                                                                                                                                                                                                                                                                                                                                                                                                                                                                                                                                             |
| MEDICAID EI                                                                               |                                                                                                                                                                                                                                                                                                                                                                                                                                                                                                                                                                                                                                                                                                                                                                                                                                                                                                                                                                                                                                                                                                                                                                                                                                                                                                                                                                                                                                                                                                                                                                                                                                                                                                                                                                                                                                                                                                                                                                                                                                                                                                                                |
| Plate 17— Plate 18— Plate 19—                                                             |                                                                                                                                                                                                                                                                                                                                                                                                                                                                                                                                                                                                                                                                                                                                                                                                                                                                                                                                                                                                                                                                                                                                                                                                                                                                                                                                                                                                                                                                                                                                                                                                                                                                                                                                                                                                                                                                                                                                                                                                                                                                                                                                |
| Plate 21—                                                                                 | by Age and Race                                                                                                                                                                                                                                                                                                                                                                                                                                                                                                                                                                                                                                                                                                                                                                                                                                                                                                                                                                                                                                                                                                                                                                                                                                                                                                                                                                                                                                                                                                                                                                                                                                                                                                                                                                                                                                                                                                                                                                                                                                                                                                                |
| MEDICAID RI                                                                               |                                                                                                                                                                                                                                                                                                                                                                                                                                                                                                                                                                                                                                                                                                                                                                                                                                                                                                                                                                                                                                                                                                                                                                                                                                                                                                                                                                                                                                                                                                                                                                                                                                                                                                                                                                                                                                                                                                                                                                                                                                                                                                                                |
| Plate 22—                                                                                 | By Month<br>Year's Total                                                                                                                                                                                                                                                                                                                                                                                                                                                                                                                                                                                                                                                                                                                                                                                                                                                                                                                                                                                                                                                                                                                                                                                                                                                                                                                                                                                                                                                                                                                                                                                                                                                                                                                                                                                                                                                                                                                                                                                                                                                                                                       |
| Plate 23—                                                                                 | Average Per Month                                                                                                                                                                                                                                                                                                                                                                                                                                                                                                                                                                                                                                                                                                                                                                                                                                                                                                                                                                                                                                                                                                                                                                                                                                                                                                                                                                                                                                                                                                                                                                                                                                                                                                                                                                                                                                                                                                                                                                                                                                                                                                              |
| Plate 24—                                                                                 | by Age                                                                                                                                                                                                                                                                                                                                                                                                                                                                                                                                                                                                                                                                                                                                                                                                                                                                                                                                                                                                                                                                                                                                                                                                                                                                                                                                                                                                                                                                                                                                                                                                                                                                                                                                                                                                                                                                                                                                                                                                                                                                                                                         |
|                                                                                           | IS OF ELIGIBILITY  Year's Total  Average Per Eligible, by Category                                                                                                                                                                                                                                                                                                                                                                                                                                                                                                                                                                                                                                                                                                                                                                                                                                                                                                                                                                                                                                                                                                                                                                                                                                                                                                                                                                                                                                                                                                                                                                                                                                                                                                                                                                                                                                                                                                                                                                                                                                                             |