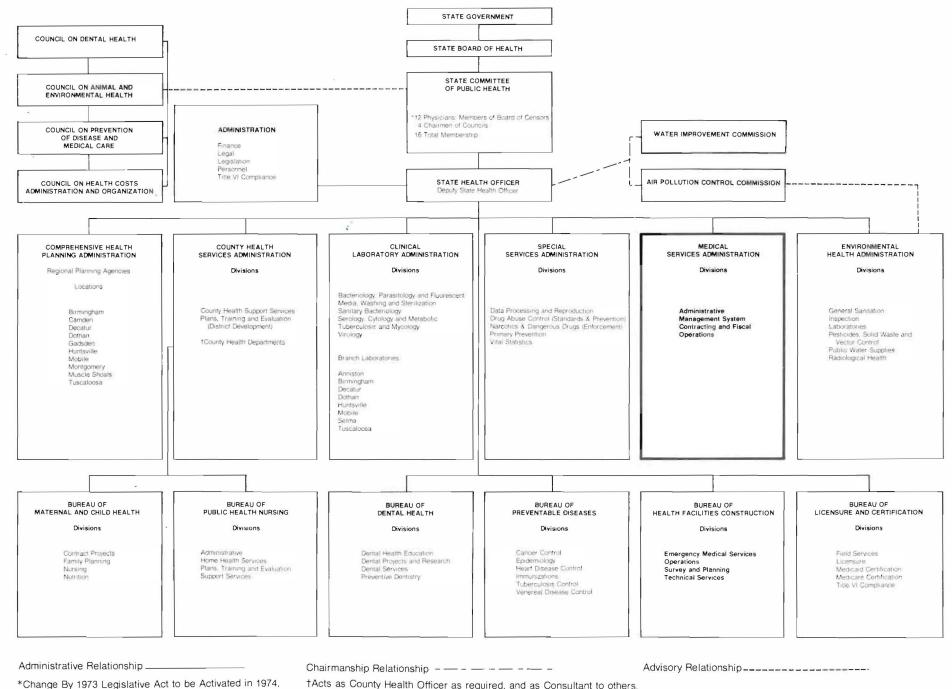

#### LIST OF ILLUSTRATIONS

| Below each stat                                                                           | istical table is a brief title of the source (s) of data used in the table. For the full title of a source, see the list page 51.                                                                                                                                                                                                                                                                                                                                                                                                                                                                                                                                                                                                                                                                                                                                                                                                                                                                                                                                                                                                                                                                                                                                                                                                                                                                                                                                                                                                                                                                                                                                                                                                                                                                                                                                                                                                                                                                                                                                                                                              |
|-------------------------------------------------------------------------------------------|--------------------------------------------------------------------------------------------------------------------------------------------------------------------------------------------------------------------------------------------------------------------------------------------------------------------------------------------------------------------------------------------------------------------------------------------------------------------------------------------------------------------------------------------------------------------------------------------------------------------------------------------------------------------------------------------------------------------------------------------------------------------------------------------------------------------------------------------------------------------------------------------------------------------------------------------------------------------------------------------------------------------------------------------------------------------------------------------------------------------------------------------------------------------------------------------------------------------------------------------------------------------------------------------------------------------------------------------------------------------------------------------------------------------------------------------------------------------------------------------------------------------------------------------------------------------------------------------------------------------------------------------------------------------------------------------------------------------------------------------------------------------------------------------------------------------------------------------------------------------------------------------------------------------------------------------------------------------------------------------------------------------------------------------------------------------------------------------------------------------------------|
| Table of O                                                                                | Page Sanization                                                                                                                                                                                                                                                                                                                                                                                                                                                                                                                                                                                                                                                                                                                                                                                                                                                                                                                                                                                                                                                                                                                                                                                                                                                                                                                                                                                                                                                                                                                                                                                                                                                                                                                                                                                                                                                                                                                                                                                                                                                                                                                |
| HEALTH DIST                                                                               |                                                                                                                                                                                                                                                                                                                                                                                                                                                                                                                                                                                                                                                                                                                                                                                                                                                                                                                                                                                                                                                                                                                                                                                                                                                                                                                                                                                                                                                                                                                                                                                                                                                                                                                                                                                                                                                                                                                                                                                                                                                                                                                                |
| Plate 1 — Plate 2 — Plate 3 — Plate 4 — Plate 5 — Plate 6 — Plate 7 — Plate 8 — Plate 9 — | Health Districts Map Population Density Race GENERATE GEN |
|                                                                                           | TY, AND ELIGIBILITY Percent of People Who Are Poor, by Race                                                                                                                                                                                                                                                                                                                                                                                                                                                                                                                                                                                                                                                                                                                                                                                                                                                                                                                                                                                                                                                                                                                                                                                                                                                                                                                                                                                                                                                                                                                                                                                                                                                                                                                                                                                                                                                                                                                                                                                                                                                                    |
| Plate 12—                                                                                 | Percent of People Who Are Eligible for Medicaid, by Race Percent of People Who Are Poor But Ineligible, by Race                                                                                                                                                                                                                                                                                                                                                                                                                                                                                                                                                                                                                                                                                                                                                                                                                                                                                                                                                                                                                                                                                                                                                                                                                                                                                                                                                                                                                                                                                                                                                                                                                                                                                                                                                                                                                                                                                                                                                                                                                |
|                                                                                           | D ELIGIBILITY Percent of Eligibles by Sex                                                                                                                                                                                                                                                                                                                                                                                                                                                                                                                                                                                                                                                                                                                                                                                                                                                                                                                                                                                                                                                                                                                                                                                                                                                                                                                                                                                                                                                                                                                                                                                                                                                                                                                                                                                                                                                                                                                                                                                                                                                                                      |
| Tidle 14                                                                                  | Percent of Eligibles by Age                                                                                                                                                                                                                                                                                                                                                                                                                                                                                                                                                                                                                                                                                                                                                                                                                                                                                                                                                                                                                                                                                                                                                                                                                                                                                                                                                                                                                                                                                                                                                                                                                                                                                                                                                                                                                                                                                                                                                                                                                                                                                                    |
| MEDICAID PA                                                                               |                                                                                                                                                                                                                                                                                                                                                                                                                                                                                                                                                                                                                                                                                                                                                                                                                                                                                                                                                                                                                                                                                                                                                                                                                                                                                                                                                                                                                                                                                                                                                                                                                                                                                                                                                                                                                                                                                                                                                                                                                                                                                                                                |
|                                                                                           | By Type of Service                                                                                                                                                                                                                                                                                                                                                                                                                                                                                                                                                                                                                                                                                                                                                                                                                                                                                                                                                                                                                                                                                                                                                                                                                                                                                                                                                                                                                                                                                                                                                                                                                                                                                                                                                                                                                                                                                                                                                                                                                                                                                                             |
| MEDICAID EI                                                                               |                                                                                                                                                                                                                                                                                                                                                                                                                                                                                                                                                                                                                                                                                                                                                                                                                                                                                                                                                                                                                                                                                                                                                                                                                                                                                                                                                                                                                                                                                                                                                                                                                                                                                                                                                                                                                                                                                                                                                                                                                                                                                                                                |
| Plate 17— Plate 18— Plate 19—                                                             |                                                                                                                                                                                                                                                                                                                                                                                                                                                                                                                                                                                                                                                                                                                                                                                                                                                                                                                                                                                                                                                                                                                                                                                                                                                                                                                                                                                                                                                                                                                                                                                                                                                                                                                                                                                                                                                                                                                                                                                                                                                                                                                                |
| Plate 21—                                                                                 | by Age and Race                                                                                                                                                                                                                                                                                                                                                                                                                                                                                                                                                                                                                                                                                                                                                                                                                                                                                                                                                                                                                                                                                                                                                                                                                                                                                                                                                                                                                                                                                                                                                                                                                                                                                                                                                                                                                                                                                                                                                                                                                                                                                                                |
| MEDICAID RI                                                                               |                                                                                                                                                                                                                                                                                                                                                                                                                                                                                                                                                                                                                                                                                                                                                                                                                                                                                                                                                                                                                                                                                                                                                                                                                                                                                                                                                                                                                                                                                                                                                                                                                                                                                                                                                                                                                                                                                                                                                                                                                                                                                                                                |
| Plate 22—                                                                                 | By Month<br>Year's Total                                                                                                                                                                                                                                                                                                                                                                                                                                                                                                                                                                                                                                                                                                                                                                                                                                                                                                                                                                                                                                                                                                                                                                                                                                                                                                                                                                                                                                                                                                                                                                                                                                                                                                                                                                                                                                                                                                                                                                                                                                                                                                       |
| Plate 23—                                                                                 | Average Per Month                                                                                                                                                                                                                                                                                                                                                                                                                                                                                                                                                                                                                                                                                                                                                                                                                                                                                                                                                                                                                                                                                                                                                                                                                                                                                                                                                                                                                                                                                                                                                                                                                                                                                                                                                                                                                                                                                                                                                                                                                                                                                                              |
| Plate 24—                                                                                 | by Age                                                                                                                                                                                                                                                                                                                                                                                                                                                                                                                                                                                                                                                                                                                                                                                                                                                                                                                                                                                                                                                                                                                                                                                                                                                                                                                                                                                                                                                                                                                                                                                                                                                                                                                                                                                                                                                                                                                                                                                                                                                                                                                         |
|                                                                                           | IS OF ELIGIBILITY  Year's Total  Average Per Eligible, by Category                                                                                                                                                                                                                                                                                                                                                                                                                                                                                                                                                                                                                                                                                                                                                                                                                                                                                                                                                                                                                                                                                                                                                                                                                                                                                                                                                                                                                                                                                                                                                                                                                                                                                                                                                                                                                                                                                                                                                                                                                                                             |