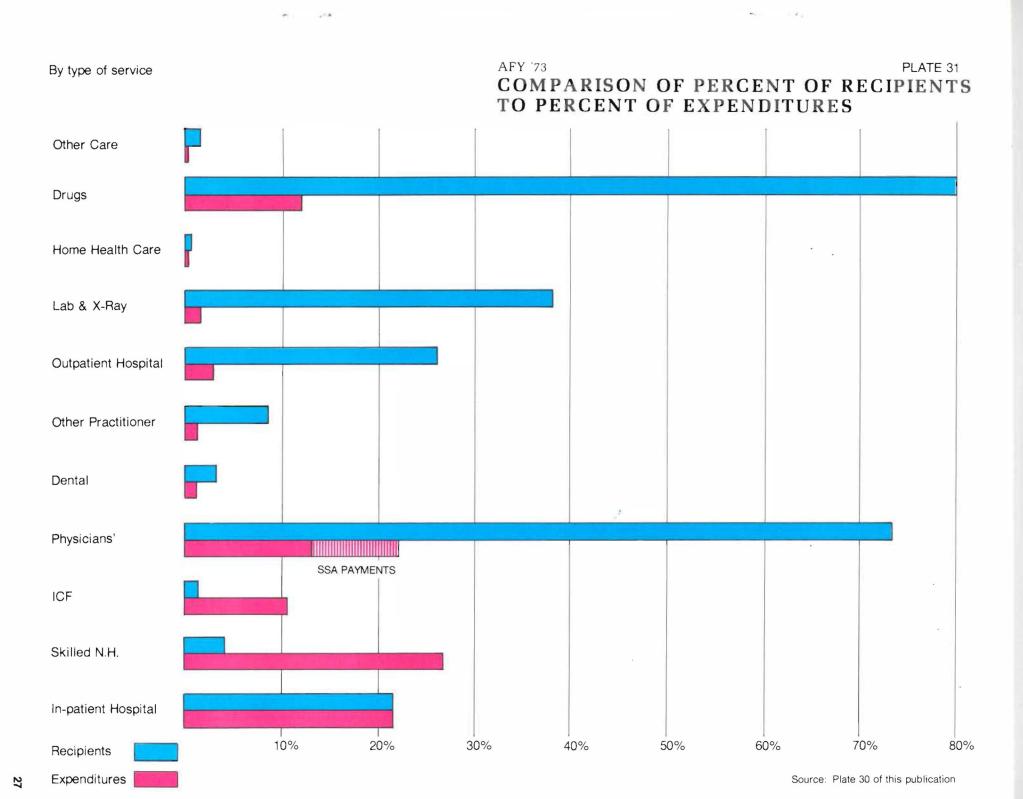

#### LIST OF ILLUSTRATIONS

| Below each stat                                                                           | istical table is a brief title of the source (s) of data used in the table. For the full title of a source, see the list page 51.                                                                                                                                                                                                                                                                                                                                                                                                                                                                                                                                                                                                                                                                                                                                                                                                                                                                                                                                                                                                                                                                                                                                                                                                                                                                                                                                                                                                                                                                                                                                                                                                                                                                                                                                                                                                                                                                                                                                                                                              |
|-------------------------------------------------------------------------------------------|--------------------------------------------------------------------------------------------------------------------------------------------------------------------------------------------------------------------------------------------------------------------------------------------------------------------------------------------------------------------------------------------------------------------------------------------------------------------------------------------------------------------------------------------------------------------------------------------------------------------------------------------------------------------------------------------------------------------------------------------------------------------------------------------------------------------------------------------------------------------------------------------------------------------------------------------------------------------------------------------------------------------------------------------------------------------------------------------------------------------------------------------------------------------------------------------------------------------------------------------------------------------------------------------------------------------------------------------------------------------------------------------------------------------------------------------------------------------------------------------------------------------------------------------------------------------------------------------------------------------------------------------------------------------------------------------------------------------------------------------------------------------------------------------------------------------------------------------------------------------------------------------------------------------------------------------------------------------------------------------------------------------------------------------------------------------------------------------------------------------------------|
| Table of O                                                                                | Page Sanization                                                                                                                                                                                                                                                                                                                                                                                                                                                                                                                                                                                                                                                                                                                                                                                                                                                                                                                                                                                                                                                                                                                                                                                                                                                                                                                                                                                                                                                                                                                                                                                                                                                                                                                                                                                                                                                                                                                                                                                                                                                                                                                |
| HEALTH DIST                                                                               |                                                                                                                                                                                                                                                                                                                                                                                                                                                                                                                                                                                                                                                                                                                                                                                                                                                                                                                                                                                                                                                                                                                                                                                                                                                                                                                                                                                                                                                                                                                                                                                                                                                                                                                                                                                                                                                                                                                                                                                                                                                                                                                                |
| Plate 1 — Plate 2 — Plate 3 — Plate 4 — Plate 5 — Plate 6 — Plate 7 — Plate 8 — Plate 9 — | Health Districts Map Population Density Race GENERATE GEN |
|                                                                                           | TY, AND ELIGIBILITY Percent of People Who Are Poor, by Race                                                                                                                                                                                                                                                                                                                                                                                                                                                                                                                                                                                                                                                                                                                                                                                                                                                                                                                                                                                                                                                                                                                                                                                                                                                                                                                                                                                                                                                                                                                                                                                                                                                                                                                                                                                                                                                                                                                                                                                                                                                                    |
| Plate 12—                                                                                 | Percent of People Who Are Eligible for Medicaid, by Race Percent of People Who Are Poor But Ineligible, by Race                                                                                                                                                                                                                                                                                                                                                                                                                                                                                                                                                                                                                                                                                                                                                                                                                                                                                                                                                                                                                                                                                                                                                                                                                                                                                                                                                                                                                                                                                                                                                                                                                                                                                                                                                                                                                                                                                                                                                                                                                |
|                                                                                           | D ELIGIBILITY Percent of Eligibles by Sex                                                                                                                                                                                                                                                                                                                                                                                                                                                                                                                                                                                                                                                                                                                                                                                                                                                                                                                                                                                                                                                                                                                                                                                                                                                                                                                                                                                                                                                                                                                                                                                                                                                                                                                                                                                                                                                                                                                                                                                                                                                                                      |
| Tidle 14                                                                                  | Percent of Eligibles by Age                                                                                                                                                                                                                                                                                                                                                                                                                                                                                                                                                                                                                                                                                                                                                                                                                                                                                                                                                                                                                                                                                                                                                                                                                                                                                                                                                                                                                                                                                                                                                                                                                                                                                                                                                                                                                                                                                                                                                                                                                                                                                                    |
| MEDICAID PA                                                                               |                                                                                                                                                                                                                                                                                                                                                                                                                                                                                                                                                                                                                                                                                                                                                                                                                                                                                                                                                                                                                                                                                                                                                                                                                                                                                                                                                                                                                                                                                                                                                                                                                                                                                                                                                                                                                                                                                                                                                                                                                                                                                                                                |
|                                                                                           | By Type of Service                                                                                                                                                                                                                                                                                                                                                                                                                                                                                                                                                                                                                                                                                                                                                                                                                                                                                                                                                                                                                                                                                                                                                                                                                                                                                                                                                                                                                                                                                                                                                                                                                                                                                                                                                                                                                                                                                                                                                                                                                                                                                                             |
| MEDICAID EI                                                                               |                                                                                                                                                                                                                                                                                                                                                                                                                                                                                                                                                                                                                                                                                                                                                                                                                                                                                                                                                                                                                                                                                                                                                                                                                                                                                                                                                                                                                                                                                                                                                                                                                                                                                                                                                                                                                                                                                                                                                                                                                                                                                                                                |
| Plate 17— Plate 18— Plate 19—                                                             |                                                                                                                                                                                                                                                                                                                                                                                                                                                                                                                                                                                                                                                                                                                                                                                                                                                                                                                                                                                                                                                                                                                                                                                                                                                                                                                                                                                                                                                                                                                                                                                                                                                                                                                                                                                                                                                                                                                                                                                                                                                                                                                                |
| Plate 21—                                                                                 | by Age and Race                                                                                                                                                                                                                                                                                                                                                                                                                                                                                                                                                                                                                                                                                                                                                                                                                                                                                                                                                                                                                                                                                                                                                                                                                                                                                                                                                                                                                                                                                                                                                                                                                                                                                                                                                                                                                                                                                                                                                                                                                                                                                                                |
| MEDICAID RI                                                                               |                                                                                                                                                                                                                                                                                                                                                                                                                                                                                                                                                                                                                                                                                                                                                                                                                                                                                                                                                                                                                                                                                                                                                                                                                                                                                                                                                                                                                                                                                                                                                                                                                                                                                                                                                                                                                                                                                                                                                                                                                                                                                                                                |
| Plate 22—                                                                                 | By Month<br>Year's Total                                                                                                                                                                                                                                                                                                                                                                                                                                                                                                                                                                                                                                                                                                                                                                                                                                                                                                                                                                                                                                                                                                                                                                                                                                                                                                                                                                                                                                                                                                                                                                                                                                                                                                                                                                                                                                                                                                                                                                                                                                                                                                       |
| Plate 23—                                                                                 | Average Per Month                                                                                                                                                                                                                                                                                                                                                                                                                                                                                                                                                                                                                                                                                                                                                                                                                                                                                                                                                                                                                                                                                                                                                                                                                                                                                                                                                                                                                                                                                                                                                                                                                                                                                                                                                                                                                                                                                                                                                                                                                                                                                                              |
| Plate 24—                                                                                 | by Age                                                                                                                                                                                                                                                                                                                                                                                                                                                                                                                                                                                                                                                                                                                                                                                                                                                                                                                                                                                                                                                                                                                                                                                                                                                                                                                                                                                                                                                                                                                                                                                                                                                                                                                                                                                                                                                                                                                                                                                                                                                                                                                         |
|                                                                                           | IS OF ELIGIBILITY  Year's Total  Average Per Eligible, by Category                                                                                                                                                                                                                                                                                                                                                                                                                                                                                                                                                                                                                                                                                                                                                                                                                                                                                                                                                                                                                                                                                                                                                                                                                                                                                                                                                                                                                                                                                                                                                                                                                                                                                                                                                                                                                                                                                                                                                                                                                                                             |