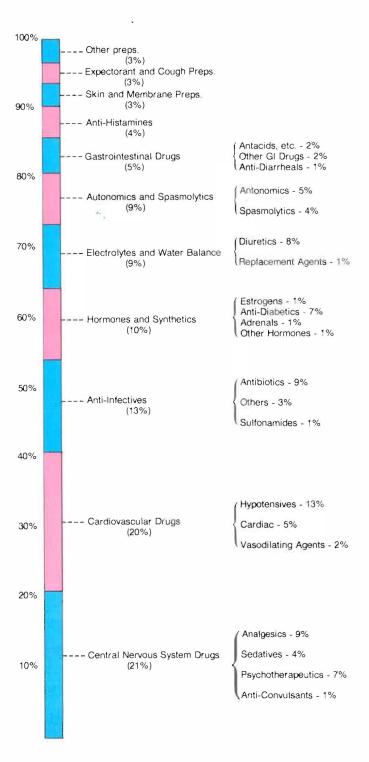

#### TABLE OF CONTENTS

|     | Page                                             | , |
|-----|--------------------------------------------------|---|
| ME  | DICAID TRENDS1                                   | ĺ |
| 1.  | Introduction                                     | 1 |
| 2.  | Administration                                   | 3 |
|     | Services — Definitions, Descriptions, and Limits |   |
| 4.  | Demographics                                     | 1 |
|     | Alabama Health Resources                         |   |
| 6.  | Race, Poverty, and Eligibility                   | ) |
| 7.  | Sex, Age, and Eligibility                        | 1 |
| 8.  | Medicaid Payments                                | 2 |
| 9.  | Medicaid Eligibles                               | 4 |
| 10. | Medicaid Recipients                              | 3 |
| 11. | Man-Months                                       | 0 |
| 12. | Turn-Over Rates                                  | 2 |
|     | Utilization Rates                                |   |
| 14. | Cost Per Eligible and Per Recipient              | 1 |
|     | Cost and Use Per Service                         |   |
|     | ECTED PROGRAM REVIEWS                            |   |
|     |                                                  |   |
| 15. | Physicians' Program                              | ) |
| 16. | Screening Program                                | 1 |
|     | Pharmaceutical Program                           |   |
| 18. | Long-Term Care Program                           | 5 |
| СО  | NCLUSION49                                       | 3 |
| AP  | PENDICES                                         |   |
|     |                                                  |   |
|     | A. Selected Figures From Previous Years          |   |
| SO  | IRCES OF DATA                                    | 1 |

#### LIST OF ILLUSTRATIONS

| Below each stat                                                                           | istical table is a brief title of the source (s) of data used in the table. For the full title of a source, see the list page 51.                                                                                                                                                                                                                                                                                                                                                                                                                                                                                                                                                                                                                                                                                                                                                                                                                                                                                                                                                                                                                                                                                                                                                                                                                                                                                                                                                                                                                                                                                                                                                                                                                                                                                                                                                                                                                                                                                                                                                                                              |
|-------------------------------------------------------------------------------------------|--------------------------------------------------------------------------------------------------------------------------------------------------------------------------------------------------------------------------------------------------------------------------------------------------------------------------------------------------------------------------------------------------------------------------------------------------------------------------------------------------------------------------------------------------------------------------------------------------------------------------------------------------------------------------------------------------------------------------------------------------------------------------------------------------------------------------------------------------------------------------------------------------------------------------------------------------------------------------------------------------------------------------------------------------------------------------------------------------------------------------------------------------------------------------------------------------------------------------------------------------------------------------------------------------------------------------------------------------------------------------------------------------------------------------------------------------------------------------------------------------------------------------------------------------------------------------------------------------------------------------------------------------------------------------------------------------------------------------------------------------------------------------------------------------------------------------------------------------------------------------------------------------------------------------------------------------------------------------------------------------------------------------------------------------------------------------------------------------------------------------------|
| Table of O                                                                                | Page Sanization                                                                                                                                                                                                                                                                                                                                                                                                                                                                                                                                                                                                                                                                                                                                                                                                                                                                                                                                                                                                                                                                                                                                                                                                                                                                                                                                                                                                                                                                                                                                                                                                                                                                                                                                                                                                                                                                                                                                                                                                                                                                                                                |
| HEALTH DIST                                                                               |                                                                                                                                                                                                                                                                                                                                                                                                                                                                                                                                                                                                                                                                                                                                                                                                                                                                                                                                                                                                                                                                                                                                                                                                                                                                                                                                                                                                                                                                                                                                                                                                                                                                                                                                                                                                                                                                                                                                                                                                                                                                                                                                |
| Plate 1 — Plate 2 — Plate 3 — Plate 4 — Plate 5 — Plate 6 — Plate 7 — Plate 8 — Plate 9 — | Health Districts Map Population Density Race GENERATE GEN |
|                                                                                           | TY, AND ELIGIBILITY Percent of People Who Are Poor, by Race                                                                                                                                                                                                                                                                                                                                                                                                                                                                                                                                                                                                                                                                                                                                                                                                                                                                                                                                                                                                                                                                                                                                                                                                                                                                                                                                                                                                                                                                                                                                                                                                                                                                                                                                                                                                                                                                                                                                                                                                                                                                    |
| Plate 12—                                                                                 | Percent of People Who Are Eligible for Medicaid, by Race Percent of People Who Are Poor But Ineligible, by Race                                                                                                                                                                                                                                                                                                                                                                                                                                                                                                                                                                                                                                                                                                                                                                                                                                                                                                                                                                                                                                                                                                                                                                                                                                                                                                                                                                                                                                                                                                                                                                                                                                                                                                                                                                                                                                                                                                                                                                                                                |
|                                                                                           | D ELIGIBILITY Percent of Eligibles by Sex                                                                                                                                                                                                                                                                                                                                                                                                                                                                                                                                                                                                                                                                                                                                                                                                                                                                                                                                                                                                                                                                                                                                                                                                                                                                                                                                                                                                                                                                                                                                                                                                                                                                                                                                                                                                                                                                                                                                                                                                                                                                                      |
| Tidle 14                                                                                  | Percent of Eligibles by Age                                                                                                                                                                                                                                                                                                                                                                                                                                                                                                                                                                                                                                                                                                                                                                                                                                                                                                                                                                                                                                                                                                                                                                                                                                                                                                                                                                                                                                                                                                                                                                                                                                                                                                                                                                                                                                                                                                                                                                                                                                                                                                    |
| MEDICAID PA                                                                               |                                                                                                                                                                                                                                                                                                                                                                                                                                                                                                                                                                                                                                                                                                                                                                                                                                                                                                                                                                                                                                                                                                                                                                                                                                                                                                                                                                                                                                                                                                                                                                                                                                                                                                                                                                                                                                                                                                                                                                                                                                                                                                                                |
|                                                                                           | By Type of Service                                                                                                                                                                                                                                                                                                                                                                                                                                                                                                                                                                                                                                                                                                                                                                                                                                                                                                                                                                                                                                                                                                                                                                                                                                                                                                                                                                                                                                                                                                                                                                                                                                                                                                                                                                                                                                                                                                                                                                                                                                                                                                             |
| MEDICAID EI                                                                               |                                                                                                                                                                                                                                                                                                                                                                                                                                                                                                                                                                                                                                                                                                                                                                                                                                                                                                                                                                                                                                                                                                                                                                                                                                                                                                                                                                                                                                                                                                                                                                                                                                                                                                                                                                                                                                                                                                                                                                                                                                                                                                                                |
| Plate 17— Plate 18— Plate 19—                                                             |                                                                                                                                                                                                                                                                                                                                                                                                                                                                                                                                                                                                                                                                                                                                                                                                                                                                                                                                                                                                                                                                                                                                                                                                                                                                                                                                                                                                                                                                                                                                                                                                                                                                                                                                                                                                                                                                                                                                                                                                                                                                                                                                |
| Plate 21—                                                                                 | by Age and Race                                                                                                                                                                                                                                                                                                                                                                                                                                                                                                                                                                                                                                                                                                                                                                                                                                                                                                                                                                                                                                                                                                                                                                                                                                                                                                                                                                                                                                                                                                                                                                                                                                                                                                                                                                                                                                                                                                                                                                                                                                                                                                                |
| MEDICAID RI                                                                               |                                                                                                                                                                                                                                                                                                                                                                                                                                                                                                                                                                                                                                                                                                                                                                                                                                                                                                                                                                                                                                                                                                                                                                                                                                                                                                                                                                                                                                                                                                                                                                                                                                                                                                                                                                                                                                                                                                                                                                                                                                                                                                                                |
| Plate 22—                                                                                 | By Month<br>Year's Total                                                                                                                                                                                                                                                                                                                                                                                                                                                                                                                                                                                                                                                                                                                                                                                                                                                                                                                                                                                                                                                                                                                                                                                                                                                                                                                                                                                                                                                                                                                                                                                                                                                                                                                                                                                                                                                                                                                                                                                                                                                                                                       |
| Plate 23—                                                                                 | Average Per Month                                                                                                                                                                                                                                                                                                                                                                                                                                                                                                                                                                                                                                                                                                                                                                                                                                                                                                                                                                                                                                                                                                                                                                                                                                                                                                                                                                                                                                                                                                                                                                                                                                                                                                                                                                                                                                                                                                                                                                                                                                                                                                              |
| Plate 24—                                                                                 | by Age                                                                                                                                                                                                                                                                                                                                                                                                                                                                                                                                                                                                                                                                                                                                                                                                                                                                                                                                                                                                                                                                                                                                                                                                                                                                                                                                                                                                                                                                                                                                                                                                                                                                                                                                                                                                                                                                                                                                                                                                                                                                                                                         |
|                                                                                           | IS OF ELIGIBILITY  Year's Total  Average Per Eligible, by Category                                                                                                                                                                                                                                                                                                                                                                                                                                                                                                                                                                                                                                                                                                                                                                                                                                                                                                                                                                                                                                                                                                                                                                                                                                                                                                                                                                                                                                                                                                                                                                                                                                                                                                                                                                                                                                                                                                                                                                                                                                                             |