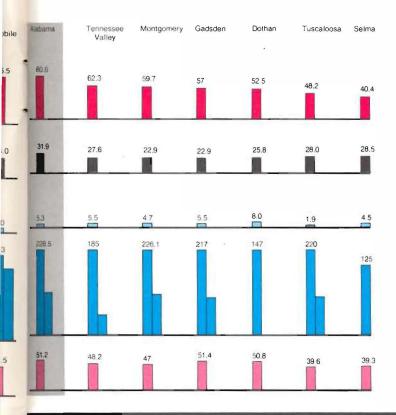

#### LIST OF ILLUSTRATIONS

| Below each stat                                                                           | istical table is a brief title of the source (s) of data used in the table. For the full title of a source, see the list page 51.                                                                                                                                                                                                                                                                                                                                                                                                                                                                                                                                                                                                                                                                                                                                                                                                                                                                                                                                                                                                                                                                                                                                                                                                                                                                                                                                                                                                                                                                                                                                                                                                                                                                                                                                                                                                                                                                                                                                                                                              |
|-------------------------------------------------------------------------------------------|--------------------------------------------------------------------------------------------------------------------------------------------------------------------------------------------------------------------------------------------------------------------------------------------------------------------------------------------------------------------------------------------------------------------------------------------------------------------------------------------------------------------------------------------------------------------------------------------------------------------------------------------------------------------------------------------------------------------------------------------------------------------------------------------------------------------------------------------------------------------------------------------------------------------------------------------------------------------------------------------------------------------------------------------------------------------------------------------------------------------------------------------------------------------------------------------------------------------------------------------------------------------------------------------------------------------------------------------------------------------------------------------------------------------------------------------------------------------------------------------------------------------------------------------------------------------------------------------------------------------------------------------------------------------------------------------------------------------------------------------------------------------------------------------------------------------------------------------------------------------------------------------------------------------------------------------------------------------------------------------------------------------------------------------------------------------------------------------------------------------------------|
| Table of O                                                                                | Page Sanization                                                                                                                                                                                                                                                                                                                                                                                                                                                                                                                                                                                                                                                                                                                                                                                                                                                                                                                                                                                                                                                                                                                                                                                                                                                                                                                                                                                                                                                                                                                                                                                                                                                                                                                                                                                                                                                                                                                                                                                                                                                                                                                |
| HEALTH DIST                                                                               |                                                                                                                                                                                                                                                                                                                                                                                                                                                                                                                                                                                                                                                                                                                                                                                                                                                                                                                                                                                                                                                                                                                                                                                                                                                                                                                                                                                                                                                                                                                                                                                                                                                                                                                                                                                                                                                                                                                                                                                                                                                                                                                                |
| Plate 1 — Plate 2 — Plate 3 — Plate 4 — Plate 5 — Plate 6 — Plate 7 — Plate 8 — Plate 9 — | Health Districts Map Population Density Race GENERATE GEN |
|                                                                                           | TY, AND ELIGIBILITY Percent of People Who Are Poor, by Race                                                                                                                                                                                                                                                                                                                                                                                                                                                                                                                                                                                                                                                                                                                                                                                                                                                                                                                                                                                                                                                                                                                                                                                                                                                                                                                                                                                                                                                                                                                                                                                                                                                                                                                                                                                                                                                                                                                                                                                                                                                                    |
| Plate 12—                                                                                 | Percent of People Who Are Eligible for Medicaid, by Race Percent of People Who Are Poor But Ineligible, by Race                                                                                                                                                                                                                                                                                                                                                                                                                                                                                                                                                                                                                                                                                                                                                                                                                                                                                                                                                                                                                                                                                                                                                                                                                                                                                                                                                                                                                                                                                                                                                                                                                                                                                                                                                                                                                                                                                                                                                                                                                |
|                                                                                           | D ELIGIBILITY Percent of Eligibles by Sex                                                                                                                                                                                                                                                                                                                                                                                                                                                                                                                                                                                                                                                                                                                                                                                                                                                                                                                                                                                                                                                                                                                                                                                                                                                                                                                                                                                                                                                                                                                                                                                                                                                                                                                                                                                                                                                                                                                                                                                                                                                                                      |
| Tidle 14                                                                                  | Percent of Eligibles by Age                                                                                                                                                                                                                                                                                                                                                                                                                                                                                                                                                                                                                                                                                                                                                                                                                                                                                                                                                                                                                                                                                                                                                                                                                                                                                                                                                                                                                                                                                                                                                                                                                                                                                                                                                                                                                                                                                                                                                                                                                                                                                                    |
| MEDICAID PA                                                                               |                                                                                                                                                                                                                                                                                                                                                                                                                                                                                                                                                                                                                                                                                                                                                                                                                                                                                                                                                                                                                                                                                                                                                                                                                                                                                                                                                                                                                                                                                                                                                                                                                                                                                                                                                                                                                                                                                                                                                                                                                                                                                                                                |
|                                                                                           | By Type of Service                                                                                                                                                                                                                                                                                                                                                                                                                                                                                                                                                                                                                                                                                                                                                                                                                                                                                                                                                                                                                                                                                                                                                                                                                                                                                                                                                                                                                                                                                                                                                                                                                                                                                                                                                                                                                                                                                                                                                                                                                                                                                                             |
| MEDICAID EI                                                                               |                                                                                                                                                                                                                                                                                                                                                                                                                                                                                                                                                                                                                                                                                                                                                                                                                                                                                                                                                                                                                                                                                                                                                                                                                                                                                                                                                                                                                                                                                                                                                                                                                                                                                                                                                                                                                                                                                                                                                                                                                                                                                                                                |
| Plate 17— Plate 18— Plate 19—                                                             |                                                                                                                                                                                                                                                                                                                                                                                                                                                                                                                                                                                                                                                                                                                                                                                                                                                                                                                                                                                                                                                                                                                                                                                                                                                                                                                                                                                                                                                                                                                                                                                                                                                                                                                                                                                                                                                                                                                                                                                                                                                                                                                                |
| Plate 21—                                                                                 | by Age and Race                                                                                                                                                                                                                                                                                                                                                                                                                                                                                                                                                                                                                                                                                                                                                                                                                                                                                                                                                                                                                                                                                                                                                                                                                                                                                                                                                                                                                                                                                                                                                                                                                                                                                                                                                                                                                                                                                                                                                                                                                                                                                                                |
| MEDICAID RI                                                                               |                                                                                                                                                                                                                                                                                                                                                                                                                                                                                                                                                                                                                                                                                                                                                                                                                                                                                                                                                                                                                                                                                                                                                                                                                                                                                                                                                                                                                                                                                                                                                                                                                                                                                                                                                                                                                                                                                                                                                                                                                                                                                                                                |
| Plate 22—                                                                                 | By Month<br>Year's Total                                                                                                                                                                                                                                                                                                                                                                                                                                                                                                                                                                                                                                                                                                                                                                                                                                                                                                                                                                                                                                                                                                                                                                                                                                                                                                                                                                                                                                                                                                                                                                                                                                                                                                                                                                                                                                                                                                                                                                                                                                                                                                       |
| Plate 23—                                                                                 | Average Per Month                                                                                                                                                                                                                                                                                                                                                                                                                                                                                                                                                                                                                                                                                                                                                                                                                                                                                                                                                                                                                                                                                                                                                                                                                                                                                                                                                                                                                                                                                                                                                                                                                                                                                                                                                                                                                                                                                                                                                                                                                                                                                                              |
| Plate 24—                                                                                 | by Age                                                                                                                                                                                                                                                                                                                                                                                                                                                                                                                                                                                                                                                                                                                                                                                                                                                                                                                                                                                                                                                                                                                                                                                                                                                                                                                                                                                                                                                                                                                                                                                                                                                                                                                                                                                                                                                                                                                                                                                                                                                                                                                         |
|                                                                                           | IS OF ELIGIBILITY  Year's Total  Average Per Eligible, by Category                                                                                                                                                                                                                                                                                                                                                                                                                                                                                                                                                                                                                                                                                                                                                                                                                                                                                                                                                                                                                                                                                                                                                                                                                                                                                                                                                                                                                                                                                                                                                                                                                                                                                                                                                                                                                                                                                                                                                                                                                                                             |