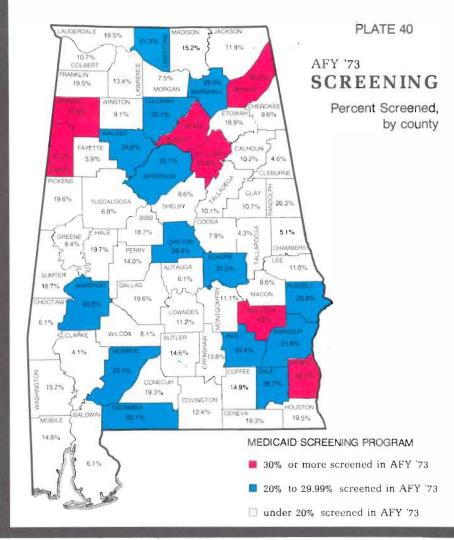

#### LIST OF ILLUSTRATIONS

| Below each stat                                                                           | istical table is a brief title of the source (s) of data used in the table. For the full title of a source, see the list page 51.                                                                                                                                                                                                                                                                                                                                                                                                                                                                                                                                                                                                                                                                                                                                                                                                                                                                                                                                                                                                                                                                                                                                                                                                                                                                                                                                                                                                                                                                                                                                                                                                                                                                                                                                                                                                                                                                                                                                                                                              |
|-------------------------------------------------------------------------------------------|--------------------------------------------------------------------------------------------------------------------------------------------------------------------------------------------------------------------------------------------------------------------------------------------------------------------------------------------------------------------------------------------------------------------------------------------------------------------------------------------------------------------------------------------------------------------------------------------------------------------------------------------------------------------------------------------------------------------------------------------------------------------------------------------------------------------------------------------------------------------------------------------------------------------------------------------------------------------------------------------------------------------------------------------------------------------------------------------------------------------------------------------------------------------------------------------------------------------------------------------------------------------------------------------------------------------------------------------------------------------------------------------------------------------------------------------------------------------------------------------------------------------------------------------------------------------------------------------------------------------------------------------------------------------------------------------------------------------------------------------------------------------------------------------------------------------------------------------------------------------------------------------------------------------------------------------------------------------------------------------------------------------------------------------------------------------------------------------------------------------------------|
| Table of O                                                                                | Page Sanization                                                                                                                                                                                                                                                                                                                                                                                                                                                                                                                                                                                                                                                                                                                                                                                                                                                                                                                                                                                                                                                                                                                                                                                                                                                                                                                                                                                                                                                                                                                                                                                                                                                                                                                                                                                                                                                                                                                                                                                                                                                                                                                |
| HEALTH DIST                                                                               |                                                                                                                                                                                                                                                                                                                                                                                                                                                                                                                                                                                                                                                                                                                                                                                                                                                                                                                                                                                                                                                                                                                                                                                                                                                                                                                                                                                                                                                                                                                                                                                                                                                                                                                                                                                                                                                                                                                                                                                                                                                                                                                                |
| Plate 1 — Plate 2 — Plate 3 — Plate 4 — Plate 5 — Plate 6 — Plate 7 — Plate 8 — Plate 9 — | Health Districts Map Population Density Race GENERATE GEN |
|                                                                                           | TY, AND ELIGIBILITY Percent of People Who Are Poor, by Race                                                                                                                                                                                                                                                                                                                                                                                                                                                                                                                                                                                                                                                                                                                                                                                                                                                                                                                                                                                                                                                                                                                                                                                                                                                                                                                                                                                                                                                                                                                                                                                                                                                                                                                                                                                                                                                                                                                                                                                                                                                                    |
| Plate 12—                                                                                 | Percent of People Who Are Eligible for Medicaid, by Race Percent of People Who Are Poor But Ineligible, by Race                                                                                                                                                                                                                                                                                                                                                                                                                                                                                                                                                                                                                                                                                                                                                                                                                                                                                                                                                                                                                                                                                                                                                                                                                                                                                                                                                                                                                                                                                                                                                                                                                                                                                                                                                                                                                                                                                                                                                                                                                |
|                                                                                           | D ELIGIBILITY Percent of Eligibles by Sex                                                                                                                                                                                                                                                                                                                                                                                                                                                                                                                                                                                                                                                                                                                                                                                                                                                                                                                                                                                                                                                                                                                                                                                                                                                                                                                                                                                                                                                                                                                                                                                                                                                                                                                                                                                                                                                                                                                                                                                                                                                                                      |
| Tidle 14                                                                                  | Percent of Eligibles by Age                                                                                                                                                                                                                                                                                                                                                                                                                                                                                                                                                                                                                                                                                                                                                                                                                                                                                                                                                                                                                                                                                                                                                                                                                                                                                                                                                                                                                                                                                                                                                                                                                                                                                                                                                                                                                                                                                                                                                                                                                                                                                                    |
| MEDICAID PA                                                                               |                                                                                                                                                                                                                                                                                                                                                                                                                                                                                                                                                                                                                                                                                                                                                                                                                                                                                                                                                                                                                                                                                                                                                                                                                                                                                                                                                                                                                                                                                                                                                                                                                                                                                                                                                                                                                                                                                                                                                                                                                                                                                                                                |
|                                                                                           | By Type of Service                                                                                                                                                                                                                                                                                                                                                                                                                                                                                                                                                                                                                                                                                                                                                                                                                                                                                                                                                                                                                                                                                                                                                                                                                                                                                                                                                                                                                                                                                                                                                                                                                                                                                                                                                                                                                                                                                                                                                                                                                                                                                                             |
| MEDICAID EI                                                                               |                                                                                                                                                                                                                                                                                                                                                                                                                                                                                                                                                                                                                                                                                                                                                                                                                                                                                                                                                                                                                                                                                                                                                                                                                                                                                                                                                                                                                                                                                                                                                                                                                                                                                                                                                                                                                                                                                                                                                                                                                                                                                                                                |
| Plate 17— Plate 18— Plate 19—                                                             |                                                                                                                                                                                                                                                                                                                                                                                                                                                                                                                                                                                                                                                                                                                                                                                                                                                                                                                                                                                                                                                                                                                                                                                                                                                                                                                                                                                                                                                                                                                                                                                                                                                                                                                                                                                                                                                                                                                                                                                                                                                                                                                                |
| Plate 21—                                                                                 | by Age and Race                                                                                                                                                                                                                                                                                                                                                                                                                                                                                                                                                                                                                                                                                                                                                                                                                                                                                                                                                                                                                                                                                                                                                                                                                                                                                                                                                                                                                                                                                                                                                                                                                                                                                                                                                                                                                                                                                                                                                                                                                                                                                                                |
| MEDICAID RI                                                                               |                                                                                                                                                                                                                                                                                                                                                                                                                                                                                                                                                                                                                                                                                                                                                                                                                                                                                                                                                                                                                                                                                                                                                                                                                                                                                                                                                                                                                                                                                                                                                                                                                                                                                                                                                                                                                                                                                                                                                                                                                                                                                                                                |
| Plate 22—                                                                                 | By Month<br>Year's Total                                                                                                                                                                                                                                                                                                                                                                                                                                                                                                                                                                                                                                                                                                                                                                                                                                                                                                                                                                                                                                                                                                                                                                                                                                                                                                                                                                                                                                                                                                                                                                                                                                                                                                                                                                                                                                                                                                                                                                                                                                                                                                       |
| Plate 23—                                                                                 | Average Per Month                                                                                                                                                                                                                                                                                                                                                                                                                                                                                                                                                                                                                                                                                                                                                                                                                                                                                                                                                                                                                                                                                                                                                                                                                                                                                                                                                                                                                                                                                                                                                                                                                                                                                                                                                                                                                                                                                                                                                                                                                                                                                                              |
| Plate 24—                                                                                 | by Age                                                                                                                                                                                                                                                                                                                                                                                                                                                                                                                                                                                                                                                                                                                                                                                                                                                                                                                                                                                                                                                                                                                                                                                                                                                                                                                                                                                                                                                                                                                                                                                                                                                                                                                                                                                                                                                                                                                                                                                                                                                                                                                         |
|                                                                                           | IS OF ELIGIBILITY  Year's Total  Average Per Eligible, by Category                                                                                                                                                                                                                                                                                                                                                                                                                                                                                                                                                                                                                                                                                                                                                                                                                                                                                                                                                                                                                                                                                                                                                                                                                                                                                                                                                                                                                                                                                                                                                                                                                                                                                                                                                                                                                                                                                                                                                                                                                                                             |