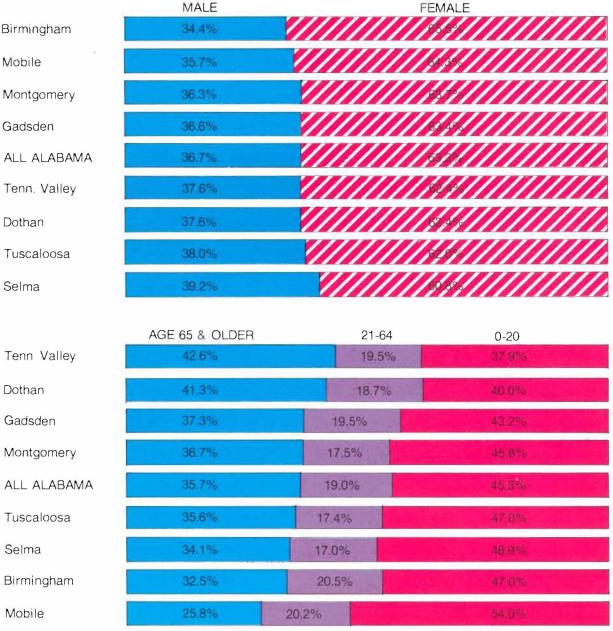

#### LIST OF ILLUSTRATIONS

| Below each stat                                                                           | istical table is a brief title of the source (s) of data used in the table. For the full title of a source, see the list page 51.                                                                                                                                                                                                                                                                                                                                                                                                                                                                                                                                                                                                                                                                                                                                                                                                                                                                                                                                                                                                                                                                                                                                                                                                                                                                                                                                                                                                                                                                                                                                                                                                                                                                                                                                                                                                                                                                                                                                                                                              |
|-------------------------------------------------------------------------------------------|--------------------------------------------------------------------------------------------------------------------------------------------------------------------------------------------------------------------------------------------------------------------------------------------------------------------------------------------------------------------------------------------------------------------------------------------------------------------------------------------------------------------------------------------------------------------------------------------------------------------------------------------------------------------------------------------------------------------------------------------------------------------------------------------------------------------------------------------------------------------------------------------------------------------------------------------------------------------------------------------------------------------------------------------------------------------------------------------------------------------------------------------------------------------------------------------------------------------------------------------------------------------------------------------------------------------------------------------------------------------------------------------------------------------------------------------------------------------------------------------------------------------------------------------------------------------------------------------------------------------------------------------------------------------------------------------------------------------------------------------------------------------------------------------------------------------------------------------------------------------------------------------------------------------------------------------------------------------------------------------------------------------------------------------------------------------------------------------------------------------------------|
| Table of O                                                                                | Page Sanization                                                                                                                                                                                                                                                                                                                                                                                                                                                                                                                                                                                                                                                                                                                                                                                                                                                                                                                                                                                                                                                                                                                                                                                                                                                                                                                                                                                                                                                                                                                                                                                                                                                                                                                                                                                                                                                                                                                                                                                                                                                                                                                |
| HEALTH DIST                                                                               |                                                                                                                                                                                                                                                                                                                                                                                                                                                                                                                                                                                                                                                                                                                                                                                                                                                                                                                                                                                                                                                                                                                                                                                                                                                                                                                                                                                                                                                                                                                                                                                                                                                                                                                                                                                                                                                                                                                                                                                                                                                                                                                                |
| Plate 1 — Plate 2 — Plate 3 — Plate 4 — Plate 5 — Plate 6 — Plate 7 — Plate 8 — Plate 9 — | Health Districts Map Population Density Race GENERATE GEN |
|                                                                                           | TY, AND ELIGIBILITY Percent of People Who Are Poor, by Race                                                                                                                                                                                                                                                                                                                                                                                                                                                                                                                                                                                                                                                                                                                                                                                                                                                                                                                                                                                                                                                                                                                                                                                                                                                                                                                                                                                                                                                                                                                                                                                                                                                                                                                                                                                                                                                                                                                                                                                                                                                                    |
| Plate 12—                                                                                 | Percent of People Who Are Eligible for Medicaid, by Race Percent of People Who Are Poor But Ineligible, by Race                                                                                                                                                                                                                                                                                                                                                                                                                                                                                                                                                                                                                                                                                                                                                                                                                                                                                                                                                                                                                                                                                                                                                                                                                                                                                                                                                                                                                                                                                                                                                                                                                                                                                                                                                                                                                                                                                                                                                                                                                |
|                                                                                           | D ELIGIBILITY Percent of Eligibles by Sex                                                                                                                                                                                                                                                                                                                                                                                                                                                                                                                                                                                                                                                                                                                                                                                                                                                                                                                                                                                                                                                                                                                                                                                                                                                                                                                                                                                                                                                                                                                                                                                                                                                                                                                                                                                                                                                                                                                                                                                                                                                                                      |
| Tidle 14                                                                                  | Percent of Eligibles by Age                                                                                                                                                                                                                                                                                                                                                                                                                                                                                                                                                                                                                                                                                                                                                                                                                                                                                                                                                                                                                                                                                                                                                                                                                                                                                                                                                                                                                                                                                                                                                                                                                                                                                                                                                                                                                                                                                                                                                                                                                                                                                                    |
| MEDICAID PA                                                                               |                                                                                                                                                                                                                                                                                                                                                                                                                                                                                                                                                                                                                                                                                                                                                                                                                                                                                                                                                                                                                                                                                                                                                                                                                                                                                                                                                                                                                                                                                                                                                                                                                                                                                                                                                                                                                                                                                                                                                                                                                                                                                                                                |
|                                                                                           | By Type of Service                                                                                                                                                                                                                                                                                                                                                                                                                                                                                                                                                                                                                                                                                                                                                                                                                                                                                                                                                                                                                                                                                                                                                                                                                                                                                                                                                                                                                                                                                                                                                                                                                                                                                                                                                                                                                                                                                                                                                                                                                                                                                                             |
| MEDICAID EI                                                                               |                                                                                                                                                                                                                                                                                                                                                                                                                                                                                                                                                                                                                                                                                                                                                                                                                                                                                                                                                                                                                                                                                                                                                                                                                                                                                                                                                                                                                                                                                                                                                                                                                                                                                                                                                                                                                                                                                                                                                                                                                                                                                                                                |
| Plate 17— Plate 18— Plate 19—                                                             |                                                                                                                                                                                                                                                                                                                                                                                                                                                                                                                                                                                                                                                                                                                                                                                                                                                                                                                                                                                                                                                                                                                                                                                                                                                                                                                                                                                                                                                                                                                                                                                                                                                                                                                                                                                                                                                                                                                                                                                                                                                                                                                                |
| Plate 21—                                                                                 | by Age and Race                                                                                                                                                                                                                                                                                                                                                                                                                                                                                                                                                                                                                                                                                                                                                                                                                                                                                                                                                                                                                                                                                                                                                                                                                                                                                                                                                                                                                                                                                                                                                                                                                                                                                                                                                                                                                                                                                                                                                                                                                                                                                                                |
| MEDICAID RI                                                                               |                                                                                                                                                                                                                                                                                                                                                                                                                                                                                                                                                                                                                                                                                                                                                                                                                                                                                                                                                                                                                                                                                                                                                                                                                                                                                                                                                                                                                                                                                                                                                                                                                                                                                                                                                                                                                                                                                                                                                                                                                                                                                                                                |
| Plate 22—                                                                                 | By Month<br>Year's Total                                                                                                                                                                                                                                                                                                                                                                                                                                                                                                                                                                                                                                                                                                                                                                                                                                                                                                                                                                                                                                                                                                                                                                                                                                                                                                                                                                                                                                                                                                                                                                                                                                                                                                                                                                                                                                                                                                                                                                                                                                                                                                       |
| Plate 23—                                                                                 | Average Per Month                                                                                                                                                                                                                                                                                                                                                                                                                                                                                                                                                                                                                                                                                                                                                                                                                                                                                                                                                                                                                                                                                                                                                                                                                                                                                                                                                                                                                                                                                                                                                                                                                                                                                                                                                                                                                                                                                                                                                                                                                                                                                                              |
| Plate 24—                                                                                 | by Age                                                                                                                                                                                                                                                                                                                                                                                                                                                                                                                                                                                                                                                                                                                                                                                                                                                                                                                                                                                                                                                                                                                                                                                                                                                                                                                                                                                                                                                                                                                                                                                                                                                                                                                                                                                                                                                                                                                                                                                                                                                                                                                         |
|                                                                                           | IS OF ELIGIBILITY  Year's Total  Average Per Eligible, by Category                                                                                                                                                                                                                                                                                                                                                                                                                                                                                                                                                                                                                                                                                                                                                                                                                                                                                                                                                                                                                                                                                                                                                                                                                                                                                                                                                                                                                                                                                                                                                                                                                                                                                                                                                                                                                                                                                                                                                                                                                                                             |