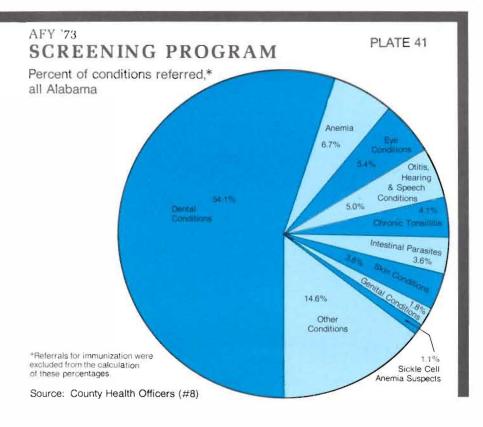

#### LIST OF ILLUSTRATIONS

| Below each stat                                                                           | istical table is a brief title of the source (s) of data used in the table. For the full title of a source, see the list page 51.                                                                                                                                                                                                                                                                                                                                                                                                                                                                                                                                                                                                                                                                                                                                                                                                                                                                                                                                                                                                                                                                                                                                                                                                                                                                                                                                                                                                                                                                                                                                                                                                                                                                                                                                                                                                                                                                                                                                                                                              |
|-------------------------------------------------------------------------------------------|--------------------------------------------------------------------------------------------------------------------------------------------------------------------------------------------------------------------------------------------------------------------------------------------------------------------------------------------------------------------------------------------------------------------------------------------------------------------------------------------------------------------------------------------------------------------------------------------------------------------------------------------------------------------------------------------------------------------------------------------------------------------------------------------------------------------------------------------------------------------------------------------------------------------------------------------------------------------------------------------------------------------------------------------------------------------------------------------------------------------------------------------------------------------------------------------------------------------------------------------------------------------------------------------------------------------------------------------------------------------------------------------------------------------------------------------------------------------------------------------------------------------------------------------------------------------------------------------------------------------------------------------------------------------------------------------------------------------------------------------------------------------------------------------------------------------------------------------------------------------------------------------------------------------------------------------------------------------------------------------------------------------------------------------------------------------------------------------------------------------------------|
| Table of O                                                                                | Page Sanization                                                                                                                                                                                                                                                                                                                                                                                                                                                                                                                                                                                                                                                                                                                                                                                                                                                                                                                                                                                                                                                                                                                                                                                                                                                                                                                                                                                                                                                                                                                                                                                                                                                                                                                                                                                                                                                                                                                                                                                                                                                                                                                |
| HEALTH DIST                                                                               |                                                                                                                                                                                                                                                                                                                                                                                                                                                                                                                                                                                                                                                                                                                                                                                                                                                                                                                                                                                                                                                                                                                                                                                                                                                                                                                                                                                                                                                                                                                                                                                                                                                                                                                                                                                                                                                                                                                                                                                                                                                                                                                                |
| Plate 1 — Plate 2 — Plate 3 — Plate 4 — Plate 5 — Plate 6 — Plate 7 — Plate 8 — Plate 9 — | Health Districts Map Population Density Race GENERATE GEN |
|                                                                                           | TY, AND ELIGIBILITY Percent of People Who Are Poor, by Race                                                                                                                                                                                                                                                                                                                                                                                                                                                                                                                                                                                                                                                                                                                                                                                                                                                                                                                                                                                                                                                                                                                                                                                                                                                                                                                                                                                                                                                                                                                                                                                                                                                                                                                                                                                                                                                                                                                                                                                                                                                                    |
| Plate 12—                                                                                 | Percent of People Who Are Eligible for Medicaid, by Race Percent of People Who Are Poor But Ineligible, by Race                                                                                                                                                                                                                                                                                                                                                                                                                                                                                                                                                                                                                                                                                                                                                                                                                                                                                                                                                                                                                                                                                                                                                                                                                                                                                                                                                                                                                                                                                                                                                                                                                                                                                                                                                                                                                                                                                                                                                                                                                |
|                                                                                           | D ELIGIBILITY Percent of Eligibles by Sex                                                                                                                                                                                                                                                                                                                                                                                                                                                                                                                                                                                                                                                                                                                                                                                                                                                                                                                                                                                                                                                                                                                                                                                                                                                                                                                                                                                                                                                                                                                                                                                                                                                                                                                                                                                                                                                                                                                                                                                                                                                                                      |
| Tidle 14                                                                                  | Percent of Eligibles by Age                                                                                                                                                                                                                                                                                                                                                                                                                                                                                                                                                                                                                                                                                                                                                                                                                                                                                                                                                                                                                                                                                                                                                                                                                                                                                                                                                                                                                                                                                                                                                                                                                                                                                                                                                                                                                                                                                                                                                                                                                                                                                                    |
| MEDICAID PA                                                                               |                                                                                                                                                                                                                                                                                                                                                                                                                                                                                                                                                                                                                                                                                                                                                                                                                                                                                                                                                                                                                                                                                                                                                                                                                                                                                                                                                                                                                                                                                                                                                                                                                                                                                                                                                                                                                                                                                                                                                                                                                                                                                                                                |
|                                                                                           | By Type of Service                                                                                                                                                                                                                                                                                                                                                                                                                                                                                                                                                                                                                                                                                                                                                                                                                                                                                                                                                                                                                                                                                                                                                                                                                                                                                                                                                                                                                                                                                                                                                                                                                                                                                                                                                                                                                                                                                                                                                                                                                                                                                                             |
| MEDICAID EI                                                                               |                                                                                                                                                                                                                                                                                                                                                                                                                                                                                                                                                                                                                                                                                                                                                                                                                                                                                                                                                                                                                                                                                                                                                                                                                                                                                                                                                                                                                                                                                                                                                                                                                                                                                                                                                                                                                                                                                                                                                                                                                                                                                                                                |
| Plate 17— Plate 18— Plate 19—                                                             |                                                                                                                                                                                                                                                                                                                                                                                                                                                                                                                                                                                                                                                                                                                                                                                                                                                                                                                                                                                                                                                                                                                                                                                                                                                                                                                                                                                                                                                                                                                                                                                                                                                                                                                                                                                                                                                                                                                                                                                                                                                                                                                                |
| Plate 21—                                                                                 | by Age and Race                                                                                                                                                                                                                                                                                                                                                                                                                                                                                                                                                                                                                                                                                                                                                                                                                                                                                                                                                                                                                                                                                                                                                                                                                                                                                                                                                                                                                                                                                                                                                                                                                                                                                                                                                                                                                                                                                                                                                                                                                                                                                                                |
| MEDICAID RI                                                                               |                                                                                                                                                                                                                                                                                                                                                                                                                                                                                                                                                                                                                                                                                                                                                                                                                                                                                                                                                                                                                                                                                                                                                                                                                                                                                                                                                                                                                                                                                                                                                                                                                                                                                                                                                                                                                                                                                                                                                                                                                                                                                                                                |
| Plate 22—                                                                                 | By Month<br>Year's Total                                                                                                                                                                                                                                                                                                                                                                                                                                                                                                                                                                                                                                                                                                                                                                                                                                                                                                                                                                                                                                                                                                                                                                                                                                                                                                                                                                                                                                                                                                                                                                                                                                                                                                                                                                                                                                                                                                                                                                                                                                                                                                       |
| Plate 23—                                                                                 | Average Per Month                                                                                                                                                                                                                                                                                                                                                                                                                                                                                                                                                                                                                                                                                                                                                                                                                                                                                                                                                                                                                                                                                                                                                                                                                                                                                                                                                                                                                                                                                                                                                                                                                                                                                                                                                                                                                                                                                                                                                                                                                                                                                                              |
| Plate 24—                                                                                 | by Age                                                                                                                                                                                                                                                                                                                                                                                                                                                                                                                                                                                                                                                                                                                                                                                                                                                                                                                                                                                                                                                                                                                                                                                                                                                                                                                                                                                                                                                                                                                                                                                                                                                                                                                                                                                                                                                                                                                                                                                                                                                                                                                         |
|                                                                                           | IS OF ELIGIBILITY  Year's Total  Average Per Eligible, by Category                                                                                                                                                                                                                                                                                                                                                                                                                                                                                                                                                                                                                                                                                                                                                                                                                                                                                                                                                                                                                                                                                                                                                                                                                                                                                                                                                                                                                                                                                                                                                                                                                                                                                                                                                                                                                                                                                                                                                                                                                                                             |