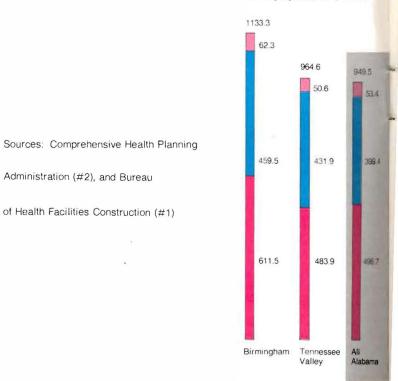

#### LIST OF ILLUSTRATIONS

| Below each stat                                                                           | istical table is a brief title of the source (s) of data used in the table. For the full title of a source, see the list page 51.                                                                                                                                                                                                                                                                                                                                                                                                                                                                                                                                                                                                                                                                                                                                                                                                                                                                                                                                                                                                                                                                                                                                                                                                                                                                                                                                                                                                                                                                                                                                                                                                                                                                                                                                                                                                                                                                                                                                                                                              |
|-------------------------------------------------------------------------------------------|--------------------------------------------------------------------------------------------------------------------------------------------------------------------------------------------------------------------------------------------------------------------------------------------------------------------------------------------------------------------------------------------------------------------------------------------------------------------------------------------------------------------------------------------------------------------------------------------------------------------------------------------------------------------------------------------------------------------------------------------------------------------------------------------------------------------------------------------------------------------------------------------------------------------------------------------------------------------------------------------------------------------------------------------------------------------------------------------------------------------------------------------------------------------------------------------------------------------------------------------------------------------------------------------------------------------------------------------------------------------------------------------------------------------------------------------------------------------------------------------------------------------------------------------------------------------------------------------------------------------------------------------------------------------------------------------------------------------------------------------------------------------------------------------------------------------------------------------------------------------------------------------------------------------------------------------------------------------------------------------------------------------------------------------------------------------------------------------------------------------------------|
| Table of O                                                                                | Page Sanization                                                                                                                                                                                                                                                                                                                                                                                                                                                                                                                                                                                                                                                                                                                                                                                                                                                                                                                                                                                                                                                                                                                                                                                                                                                                                                                                                                                                                                                                                                                                                                                                                                                                                                                                                                                                                                                                                                                                                                                                                                                                                                                |
| HEALTH DIST                                                                               |                                                                                                                                                                                                                                                                                                                                                                                                                                                                                                                                                                                                                                                                                                                                                                                                                                                                                                                                                                                                                                                                                                                                                                                                                                                                                                                                                                                                                                                                                                                                                                                                                                                                                                                                                                                                                                                                                                                                                                                                                                                                                                                                |
| Plate 1 — Plate 2 — Plate 3 — Plate 4 — Plate 5 — Plate 6 — Plate 7 — Plate 8 — Plate 9 — | Health Districts Map Population Density Race GENERATE GEN |
|                                                                                           | TY, AND ELIGIBILITY Percent of People Who Are Poor, by Race                                                                                                                                                                                                                                                                                                                                                                                                                                                                                                                                                                                                                                                                                                                                                                                                                                                                                                                                                                                                                                                                                                                                                                                                                                                                                                                                                                                                                                                                                                                                                                                                                                                                                                                                                                                                                                                                                                                                                                                                                                                                    |
| Plate 12—                                                                                 | Percent of People Who Are Eligible for Medicaid, by Race Percent of People Who Are Poor But Ineligible, by Race                                                                                                                                                                                                                                                                                                                                                                                                                                                                                                                                                                                                                                                                                                                                                                                                                                                                                                                                                                                                                                                                                                                                                                                                                                                                                                                                                                                                                                                                                                                                                                                                                                                                                                                                                                                                                                                                                                                                                                                                                |
|                                                                                           | D ELIGIBILITY Percent of Eligibles by Sex                                                                                                                                                                                                                                                                                                                                                                                                                                                                                                                                                                                                                                                                                                                                                                                                                                                                                                                                                                                                                                                                                                                                                                                                                                                                                                                                                                                                                                                                                                                                                                                                                                                                                                                                                                                                                                                                                                                                                                                                                                                                                      |
| Tidle 14                                                                                  | Percent of Eligibles by Age                                                                                                                                                                                                                                                                                                                                                                                                                                                                                                                                                                                                                                                                                                                                                                                                                                                                                                                                                                                                                                                                                                                                                                                                                                                                                                                                                                                                                                                                                                                                                                                                                                                                                                                                                                                                                                                                                                                                                                                                                                                                                                    |
| MEDICAID PA                                                                               |                                                                                                                                                                                                                                                                                                                                                                                                                                                                                                                                                                                                                                                                                                                                                                                                                                                                                                                                                                                                                                                                                                                                                                                                                                                                                                                                                                                                                                                                                                                                                                                                                                                                                                                                                                                                                                                                                                                                                                                                                                                                                                                                |
|                                                                                           | By Type of Service                                                                                                                                                                                                                                                                                                                                                                                                                                                                                                                                                                                                                                                                                                                                                                                                                                                                                                                                                                                                                                                                                                                                                                                                                                                                                                                                                                                                                                                                                                                                                                                                                                                                                                                                                                                                                                                                                                                                                                                                                                                                                                             |
| MEDICAID EI                                                                               |                                                                                                                                                                                                                                                                                                                                                                                                                                                                                                                                                                                                                                                                                                                                                                                                                                                                                                                                                                                                                                                                                                                                                                                                                                                                                                                                                                                                                                                                                                                                                                                                                                                                                                                                                                                                                                                                                                                                                                                                                                                                                                                                |
| Plate 17— Plate 18— Plate 19—                                                             |                                                                                                                                                                                                                                                                                                                                                                                                                                                                                                                                                                                                                                                                                                                                                                                                                                                                                                                                                                                                                                                                                                                                                                                                                                                                                                                                                                                                                                                                                                                                                                                                                                                                                                                                                                                                                                                                                                                                                                                                                                                                                                                                |
| Plate 21—                                                                                 | by Age and Race                                                                                                                                                                                                                                                                                                                                                                                                                                                                                                                                                                                                                                                                                                                                                                                                                                                                                                                                                                                                                                                                                                                                                                                                                                                                                                                                                                                                                                                                                                                                                                                                                                                                                                                                                                                                                                                                                                                                                                                                                                                                                                                |
| MEDICAID RI                                                                               |                                                                                                                                                                                                                                                                                                                                                                                                                                                                                                                                                                                                                                                                                                                                                                                                                                                                                                                                                                                                                                                                                                                                                                                                                                                                                                                                                                                                                                                                                                                                                                                                                                                                                                                                                                                                                                                                                                                                                                                                                                                                                                                                |
| Plate 22—                                                                                 | By Month<br>Year's Total                                                                                                                                                                                                                                                                                                                                                                                                                                                                                                                                                                                                                                                                                                                                                                                                                                                                                                                                                                                                                                                                                                                                                                                                                                                                                                                                                                                                                                                                                                                                                                                                                                                                                                                                                                                                                                                                                                                                                                                                                                                                                                       |
| Plate 23—                                                                                 | Average Per Month                                                                                                                                                                                                                                                                                                                                                                                                                                                                                                                                                                                                                                                                                                                                                                                                                                                                                                                                                                                                                                                                                                                                                                                                                                                                                                                                                                                                                                                                                                                                                                                                                                                                                                                                                                                                                                                                                                                                                                                                                                                                                                              |
| Plate 24—                                                                                 | by Age                                                                                                                                                                                                                                                                                                                                                                                                                                                                                                                                                                                                                                                                                                                                                                                                                                                                                                                                                                                                                                                                                                                                                                                                                                                                                                                                                                                                                                                                                                                                                                                                                                                                                                                                                                                                                                                                                                                                                                                                                                                                                                                         |
|                                                                                           | IS OF ELIGIBILITY  Year's Total  Average Per Eligible, by Category                                                                                                                                                                                                                                                                                                                                                                                                                                                                                                                                                                                                                                                                                                                                                                                                                                                                                                                                                                                                                                                                                                                                                                                                                                                                                                                                                                                                                                                                                                                                                                                                                                                                                                                                                                                                                                                                                                                                                                                                                                                             |